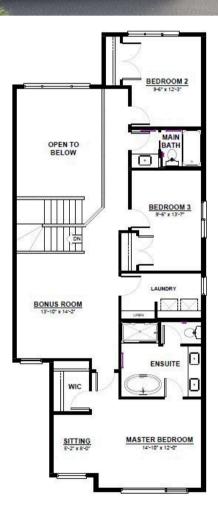

## **BRANTFORD F**

FRONT ATTACHED 26' SINGLE FAMILY HOME

2,283 SQ FT 3 Bedroom

2.5 Bathrooms

Walk-in Closet

2 Storey 2nd Floor Laundry Quartz Countertops Throughout Large Walk-Through Pantry & Mudroom Walk-in Closet at Front Entry Main Floor Den/Office Massive Chefs Kitchen with Built in Oven & Microwave 2nd Floor Bonus Room Open to Below Great Room Oversized Master Bedroom with Sitting Area 5 Piece Ensuite

(9 FT. CEILINGS)

1,030 SQ.FT

1.253 SQ.FT (8 FT. CEILINGS)

This plan is property of City Homes. All rights reserved, including the right of reproduction in whole or in part. Image shown is an artist rendering, dimensions shown are approximate and are subject to change. Square footage may vary based on elevation. Please consult your City Homes Sales Consultant. Blacklines revised August 18th, 2021.