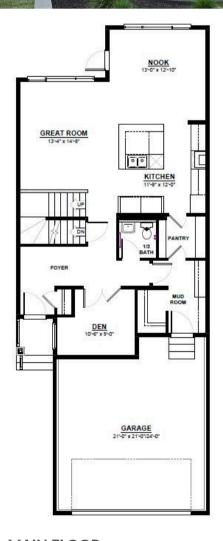

## **BRANTFORD F**

FRONT ATTACHED 26' SINGLE FAMILY HOME

2,283 SQ FT 3 Bedroom

2.5 Bathrooms

Walk-in Closet

2 Storey 2nd Floor Laundry Quartz Countertops Throughout Large Walk-Through Pantry & Mudroom Walk-in Closet at Front Entry Main Floor Den/Office Massive Chefs Kitchen with Built in Oven & Microwave 2nd Floor Bonus Room Open to Below Great Room Oversized Master Bedroom with Sitting Area 5 Piece Ensuite

(9 FT. CEILINGS)

1,030 SQ.FT

1.253 SQ.FT (8 FT. CEILINGS)

This plan is property of City Homes. All rights reserved, including the right of reproduction in whole or in part. Image shown is an artist rendering, dimensions shown are approximate and are subject to change. Square footage may vary based on elevation. Please consult your City Homes Sales Consultant. Blacklines revised August 18th, 2021.