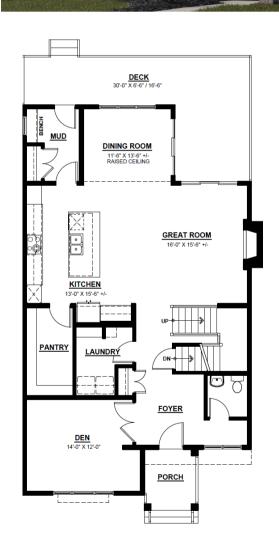

SILVERSTONE T

REAR DETACHED 30' SINGLE FAMILY HOME

2,521 SQ FT

3 Bedroom

2.5 Bathrooms

2 Storey

Main Floor Den/Office

Quartz Countertops Throughout

Large Walk-In Pantry

Bright & Open Foyer

Generous Raised Ceiling in Dining

Room

Chefs Kitchen with Built-in Oven

& Microwave

Gas Fireplace

Oversized Rear Deck

2nd Floor Bonus Room

Primary Suite with 5 Piece Ensuite

and Walk-in Closet

2 Secondary Bedrooms with

Private Walk-in Closets

1,346 SQ.FT (9 FT. CEILINGS)

1,175 SQ.FT (8 FT. CEILINGS)

This plan is property of City Homes. All rights reserved, including the right of reproduction in whole or in part. Image shown is an artist rendering, dimensions shown are approximate and are subject to change. Square footage may vary based on elevation. Please consult your City Homes Sales Consultant. Blacklines revised April 13, 2023.