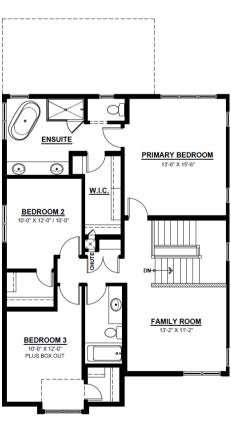

2nd Floor Bonus Room

Primary Suite with 5 Piece Ensuite

and Walk-in Closet

2 Secondary Bedrooms with

Private Walk-in Closets

1,346 SQ.FT (9 FT. CEILINGS)

1,175 SQ.FT (8 FT. CEILINGS)

This plan is property of City Homes. All rights reserved, including the right of reproduction in whole or in part. Image shown is an artist rendering, dimensions shown are approximate and are subject to change. Square footage may vary based on elevation. Please consult your City Homes Sales Consultant. Blacklines revised April 13, 2023.