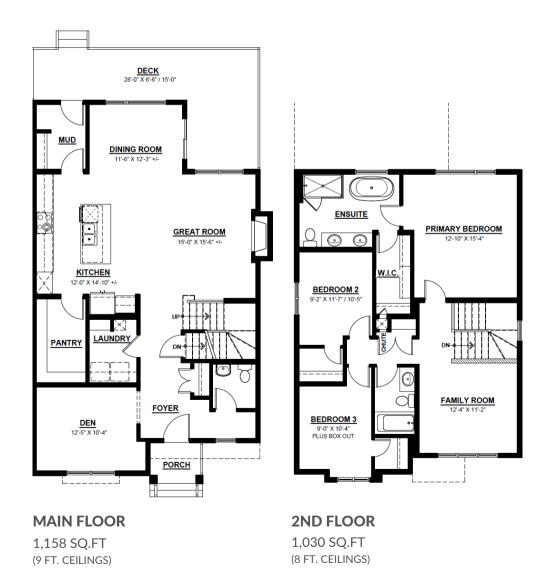

## 2,188 SQ FT 3 Bedroom 2.5 Bathrooms

## FEATURES

2 Storey Main Floor Den/Office Quartz Countertops Throughout Large Walk-In Pantry Bright & Open Foyer Chefs Kitchen with Built-in Oven & Microwave Gas Fireplace Oversized Rear Deck 2nd Floor Bonus Room Primary Suite with 5 Piece Ensuite and Walk-in Closet 2 Secondary Bedrooms with Private Walk-in Closets