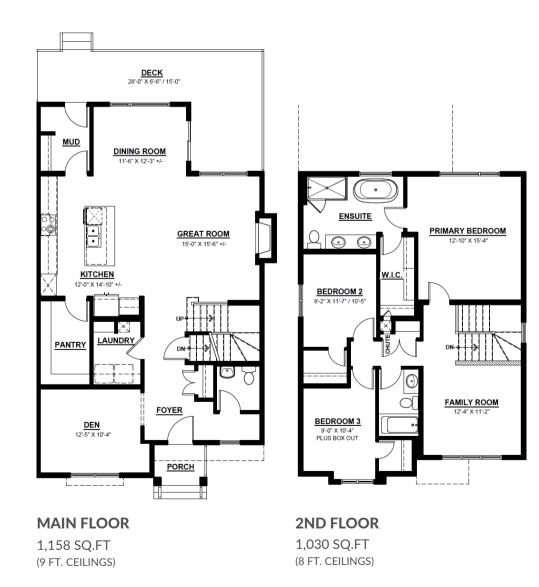

## FEATURES

2,188 SQ FT 3 Bedroom

2.5 Bathrooms

2 Storey Main Floor Den/Office Quartz Countertops Throughout Large Walk-In Pantry Bright & Open Foyer Chefs Kitchen with Built-in Oven & Microwave Gas Fireplace Oversized Rear Deck 2nd Floor Bonus Room Primary Suite with 5 Piece Ensuite and Walk-in Closet 2 Secondary Bedrooms with Private Walk-in Closets

This plan is property of City Homes. All rights reserved, including the right of reproduction in whole or in part. Image shown is an artist rendering, dimensions shown are approximate and are subject to change. Square footage may vary based on elevation. Please consult your City Homes Sales Consultant. Blacklines revised April 13, 2023.