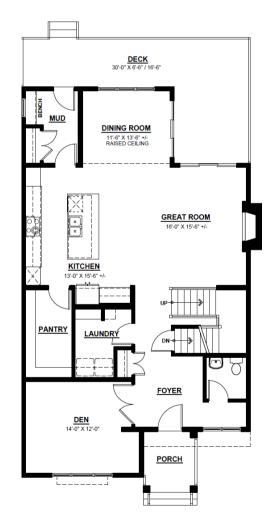

## SILVERSTONE F

REAR DETACHED 30' SINGLE FAMILY HOME

2,521 SQ FT 3 Bedroom 2.5 Bathrooms

2 Storey

Main Floor Den/Office

Quartz Countertops Throughout

Large Walk-In Pantry

Bright & Open Foyer

Generous Raised Ceiling in Dining

Room

Chefs Kitchen with Built-in Oven

& Microwave

Gas Fireplace

Oversized Rear Deck

2nd Floor Bonus Room

Primary Suite with 5 Piece Ensuite

and Walk-in Closet

2 Secondary Bedrooms with

Private Walk-in Closets

1,346 SQ.FT (9 FT. CEILINGS)

## **2ND FLOOR**

1,175 SQ.FT (8 FT. CEILINGS)

This plan is property of City Homes. All rights reserved, including the right of reproduction in whole or in part. Image shown is an artist rendering, dimensions shown are approximate and are subject to change. Square footage may vary based on elevation. Please consult your City Homes Sales Consultant. Blacklines revised April 13, 2023.