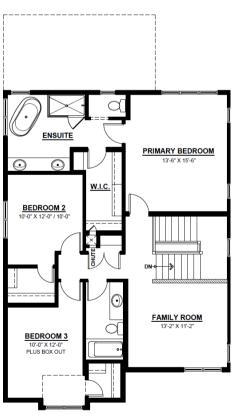

Generous Raised Ceiling in Dining

Room

Chefs Kitchen with Built-in Oven

& Microwave

Gas Fireplace

Oversized Rear Deck

2nd Floor Bonus Room

Primary Suite with 5 Piece Ensuite

and Walk-in Closet

2 Secondary Bedrooms with

Private Walk-in Closets

1,346 SQ.FT (9 FT. CEILINGS)

## **2ND FLOOR**

1,175 SQ.FT (8 FT. CEILINGS)

This plan is property of City Homes. All rights reserved, including the right of reproduction in whole or in part. Image shown is an artist rendering, dimensions shown are approximate and are subject to change. Square footage may vary based on elevation. Please consult your City Homes Sales Consultant. Blacklines revised April 13, 2023.