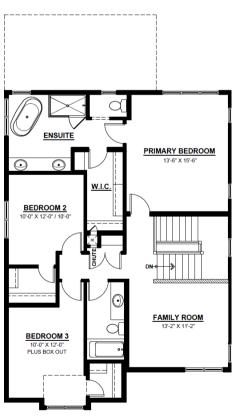

Primary Suite with 5 Piece Ensuite

and Walk-in Closet

2 Secondary Bedrooms with

Private Walk-in Closets

1,346 SQ.FT (9 FT. CEILINGS)

## **2ND FLOOR**

1,175 SQ.FT (8 FT. CEILINGS)

This plan is property of City Homes. All rights reserved, including the right of reproduction in whole or in part. Image shown is an artist rendering, dimensions shown are approximate and are subject to change. Square footage may vary based on elevation. Please consult your City Homes Sales Consultant. Blacklines revised April 13, 2023.