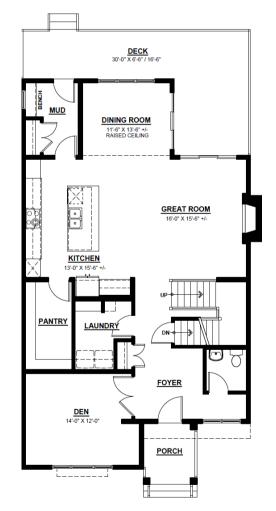

## SILVERSTONE C

REAR DETACHED 30' SINGLE FAMILY HOME

2,521 SQ FT 3 Bedroom

2.5 Bathrooms

2 Storey

Main Floor Den/Office

Quartz Countertops Throughout

Large Walk-In Pantry

Bright & Open Foyer

Generous Raised Ceiling in Dining

Room

Chefs Kitchen with Built-in Oven

& Microwave

Gas Fireplace

Oversized Rear Deck

2nd Floor Bonus Room

## **2ND FLOOR**

1,175 SQ.FT (8 FT. CEILINGS)

This plan is property of City Homes. All rights reserved, including the right of reproduction in whole or in part. Image shown is an artist rendering, dimensions shown are approximate and are subject to change. Square footage may vary based on elevation. Please consult your City Homes Sales Consultant. Blacklines revised April 13, 2023.