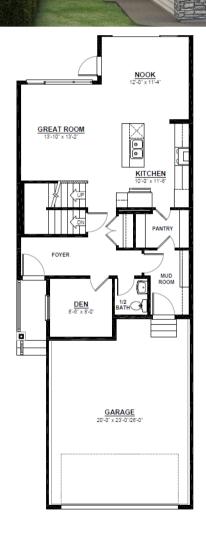

## **BRAMPTON M**

FRONT ATTACHED 24' SINGLE FAMILY HOME

1,956 SQ FT

3 Bedroom

2.5 Bathrooms

## **FEATURES**

2 Storey
2nd Floor Laundry
Quartz Countertops Throughout
Large Walk-Through Pantry &
Mudroom
Walk-in Closet at Front Entry
Main Floor Den/Office
Massive Chefs Kitchen with Built in
Oven & Microwave
2nd Floor Bonus Room
Open to Below Great Room
Oversized Master Bedroom
5 Piece Ensuite with Walk-in Closet

872 SQ.FT (9 FT. CEILINGS)