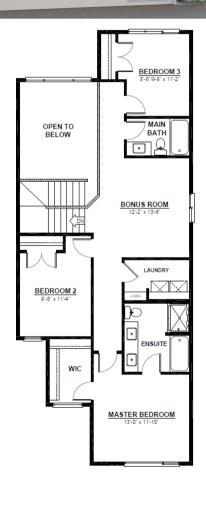

## **FEATURES**

2 Storey
2nd Floor Laundry
Quartz Countertops Throughout
Large Walk-Through Pantry &
Mudroom
Walk-in Closet at Front Entry
Main Floor Den/Office
Massive Chefs Kitchen with Built in
Oven & Microwave
2nd Floor Bonus Room
Open to Below Great Room
Oversized Master Bedroom
5 Piece Ensuite with Walk-in Closet

## **2ND FLOOR**

1,084 SQ.FT (8 FT. CEILINGS)

This plan is property of City Homes. All rights reserved, including the right of reproduction in whole or in part. Image shown is an artist rendering, dimensions shown are approximate and are subject to change. Square footage may vary based on elevation. Please consult your City Homes Sales Consultant. Blacklines revised April 13, 2023.