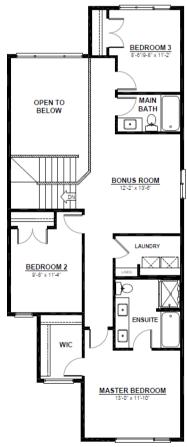

MAIN FLOOR 872 SQ.FT (9 FT. CEILINGS) 2ND FLOOR 1,084 SQ.FT (8 FT. CEILINGS)

This plan is property of City Homes. All rights reserved, including the right of reproduction in whole or in part. Image shown is an artist rendering, dimensions shown are approximate and are subject to change. Square footage may vary based on elevation. Please consult your City Homes Sales Consultant. Blacklines revised April 13, 2023.