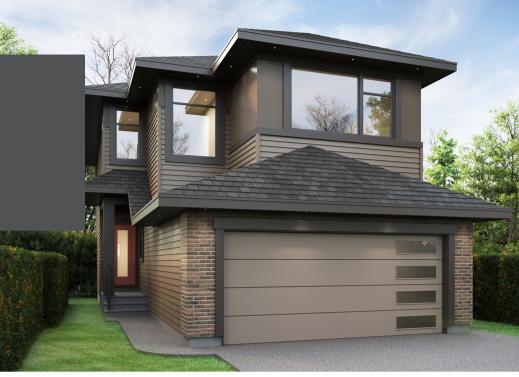

## BRAMPTON P FRONT ATTACHED 24' SINGLE FAMILY HOME

1,956 SQ FT 3 Bedroom 2.5 Bathrooms

## FEATURES

2 Storey 2nd Floor Laundry Quartz Countertops Throughout Large Walk-Through Pantry & Mudroom Walk-in Closet at Front Entry Main Floor Den/Office Massive Chefs Kitchen with Built in Oven & Microwave 2nd Floor Bonus Room Open to Below Great Room Oversized Master Bedroom 5 Piece Ensuite with Walk-in Closet