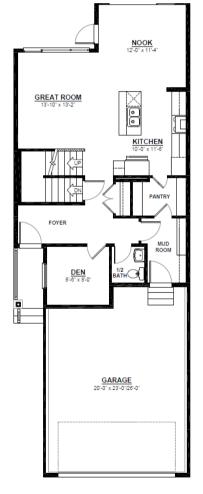

MAIN FLOOR 872 SQ.FT (9 FT. CEILINGS) 2ND FLOOR 1,084 SQ.FT (8 FT. CEILINGS)

This plan is property of City Homes. All rights reserved, including the right of reproduction in whole or in part. Image shown is an artist rendering, dimensions shown are approximate and are subject to change. Square footage may vary based on elevation. Please consult your City Homes Sales Consultant. Blacklines revised April 13, 2023.