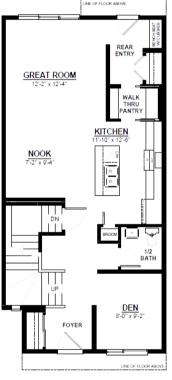

## **FEATURES:**

3 BEDROOMS

2.5 BATHROOMS

**4 PIECE ENSUITE** 

2ND FLOOR LAUNDRY

LARGE MASTER WALK-IN CLOSET

MAIN FLOOR DEN

2ND FLOOR BONUS ROOM

**OPEN TO BELOW STAIRCASE** 

WALK THROUGH MUDROOM

**AND PANTRY** 

MAIN FLOOR 807 Sq. Ft.

SECOND FLOOR 852 Sq. Ft.

This plan is property of City Homes. All rights reserved, including the right of reproduction in whole or in part. Image shown is an artist rendering, dimensions shown are approximate and are subject to change. Square footage may vary based on elevation. Please consult with your City Homes Sales Consultant. Blacklines revised Sept. 16, 2022.