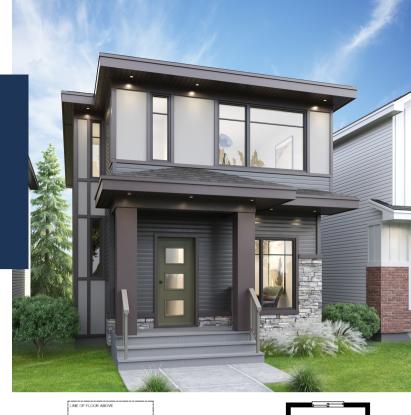

## THE TRIBECA

1,659 SQ.FT

## **FEATURES:**

3 BEDROOMS

2.5 BATHROOMS

**4 PIECE ENSUITE** 

2ND FLOOR LAUNDRY

LARGE MASTER WALK-IN CLOSET

MAIN FLOOR DEN

2ND FLOOR BONUS ROOM