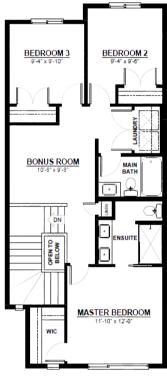

## **FEATURES:**

3 BEDROOMS

2.5 BATHROOMS

**4 PIECE ENSUITE** 

2ND FLOOR LAUNDRY

LARGE MASTER WALK-IN CLOSET

MAIN FLOOR DEN

2ND FLOOR BONUS ROOM

**OPEN TO BELOW STAIRCASE** 

WALK THROUGH MUDROOM

**AND PANTRY** 

MAIN FLOOR 807 Sq. Ft.

SECOND FLOOR 852 Sq. Ft.

This plan is property of City Homes. All rights reserved, including the right of reproduction in whole or in part. Image shown is an artist rendering, dimensions shown are approximate and are subject to change. Square footage may vary based on elevation. Please consult with your City Homes Sales Consultant. Blacklines revised Sept. 16, 2022.