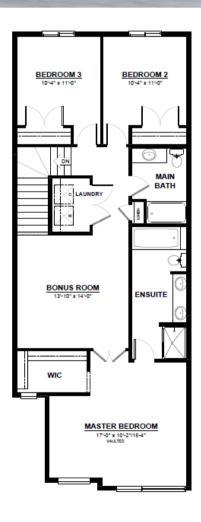

### **FEATURES**

- 2 Storey
- 3 Bedrooms
- 2.5 Bathrooms
- 5 Piece Ensuite

2nd Floor Laundry

Large Master Walk-In Closet

Main Floor Den

**Spacious Pantry** 

858 SQ.FT (9 FT. CEILINGS)

1,191 SQ.FT (8 FT. CEILINGS)