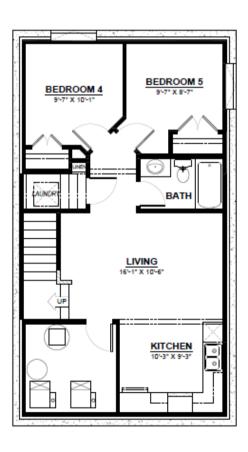

# SICILY H

FRONT ATTACHED 22' SINGLE FAMILY HOME

2,049 SQ FT

3 Bedroom

2.5 Bathrooms

### **FEATURES**

- 2 Storey
- 3 Bedrooms
- 2.5 Bathrooms
- 5 Piece Ensuite

2nd Floor Laundry

Large Master Walk-In Closet

Main Floor Den

**Spacious Pantry** 





858 SQ.FT (9 FT. CEILINGS)





1,191 SQ.FT (8 FT. CEILINGS)



This plan is property of City Homes. All rights reserved, including the right of reproduction in whole or in part. Image shown is an artist rendering, dimensions shown are approximate and are subject to change. Square footage may vary based on elevation. Please consult your City Homes Sales Consultant. Blacklines revised August 31st, 2021.

# SICILY H

### **OPTIONAL BASEMENT**

Additional Bedroom/s Large Living Space Full Bathroom





### **BASEMENT**

690 SQ.FT (8 FT. FOUNDATION)

#### **BASEMENT SUITE**

690 SQ.FT (9 FT. FOUNDATION) (NON ZLL ONLY)