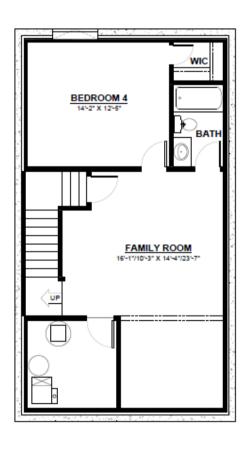

### **OPTIONAL BASEMENT**

Additional Bedroom/s Large Living Space Full Bathroom

### **BASEMENT**

690 SQ.FT (8 FT. FOUNDATION)