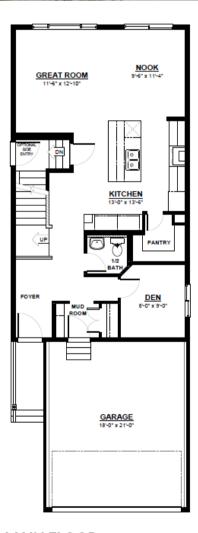

# SICILY H

FRONT ATTACHED 22' SINGLE FAMILY HOME

2,049 SQ FT

3 Bedroom

2.5 Bathrooms

### **FEATURES**

- 2 Storey
- 3 Bedrooms
- 2.5 Bathrooms
- 5 Piece Ensuite

2nd Floor Laundry

Large Master Walk-In Closet

Main Floor Den

**Spacious Pantry** 

858 SQ.FT (9 FT. CEILINGS)

1,191 SQ.FT (8 FT. CEILINGS)