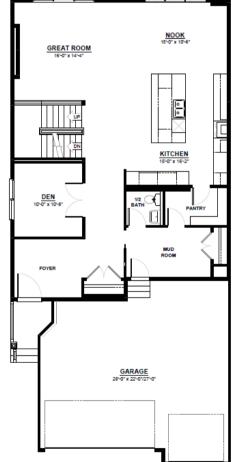

Spacious Bonus Room

Walk In Closets In All Bedrooms

5 Piece Ensuite

1,362 SQ.FT (9 FT. CEILINGS)