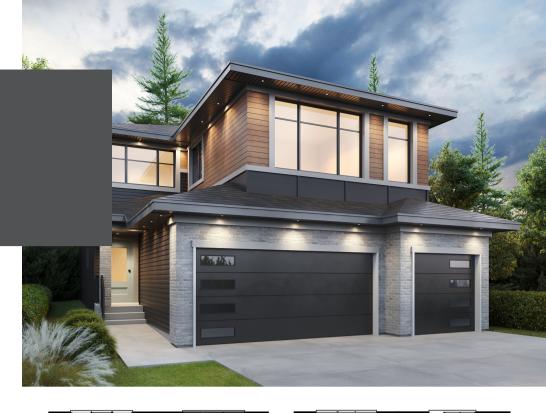

## **VALENCIA**

FRONT ATTACHED 32' SINGLE FAMILY HOME

2,872 SQ FT

3 Bedroom

2.5 Bathrooms

### **FEATURES**

2 Storey

3 Bedrooms

2.5 Bathrooms

Main Floor Den

Walk Through Pantry

Open To Above Foyer

Open To Above Great Room

Spacious Bonus Room

Walk In Closets In All Bedrooms

5 Piece Ensuite

1,362 SQ.FT (9 FT. CEILINGS)