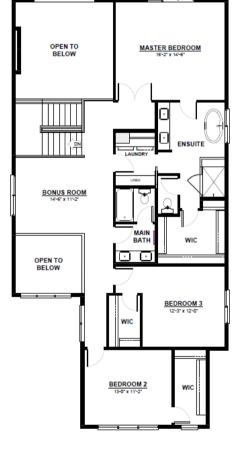

### **2ND FLOOR**

1,510 SQ.FT (8 FT. CEILINGS)

This plan is property of City Homes. All rights reserved, including the right of reproduction in whole or in part. Image shown is an artist rendering, dimensions shown are approximate and are subject to change. Square footage may vary based on elevation. Please consult your City Homes Sales Consultant. Blacklines revised August 31st, 2021.