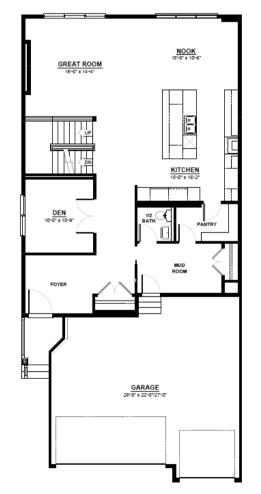

### **FEATURES**

2 Storey
2nd Floor Laundry
Quartz Countertops Throughout
Main Floor Den
Walk Through Pantry & Mudroom
Massive Chefs Kitchen with Built in
Oven & Microwave
2nd Floor Bonus Room
Open to Below at the Main
Entrance & Great Room
Dual Sinks in Main Bathroom
Walk-in Closets in Bedroom 2 & 3
Oversized Master Bedroom
5 Piece Ensuite & Walk-in Closet
Ensuite Access to Laundry Room

1,362 SQ.FT (9 FT. CEILINGS)