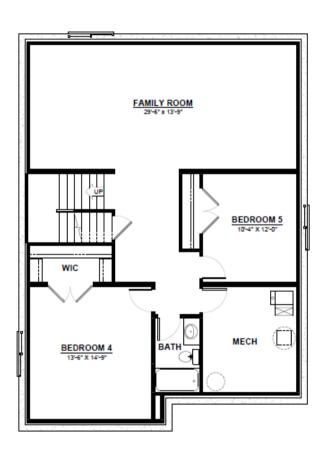

### **OPTIONAL BASEMENT**

2 Additional Bedrooms Large Living Space Full Bathroom

## **BASEMENT**

1,129 SQ.FT (9 FT. FOUNDATION)