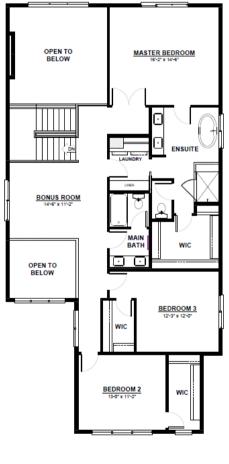

### **FEATURES**

2 Storey
2nd Floor Laundry
Quartz Countertops Throughout
Main Floor Den
Walk Through Pantry & Mudroom
Massive Chefs Kitchen with Built in
Oven & Microwave
2nd Floor Bonus Room
Open to Below at the Main
Entrance & Great Room
Dual Sinks in Main Bathroom
Walk-in Closets in Bedroom 2 & 3
Oversized Master Bedroom
5 Piece Ensuite & Walk-in Closet
Ensuite Access to Laundry Room

### **2ND FLOOR**

1,510 SQ.FT (8 FT. CEILINGS)

This plan is property of City Homes. All rights reserved, including the right of reproduction in whole or in part. Image shown is an artist rendering, dimensions shown are approximate and are subject to change. Square footage may vary based on elevation. Please consult your City Homes Sales Consultant. Blacklines revised August 31st, 2021.