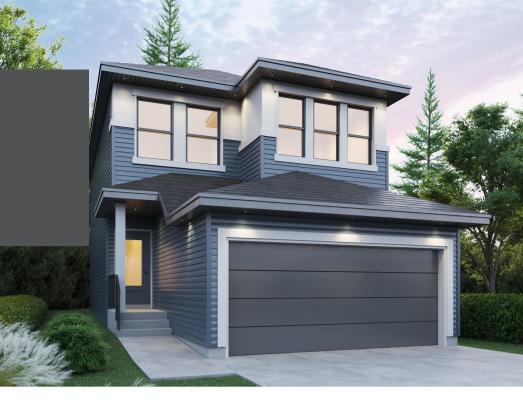

## TRINITY P

### FRONT ATTACHED 22' SINGLE FAMILY HOME

1,658 SQ FT 4 Bedroom 2.5 Bathrooms

## FEATURES

2 Storey 3 Bedrooms 2.5 Bathrooms Bonus Room 2nd Floor Laundry 5 Piece Ensuite Garage Entry Mudroom Optional Built In Desk

726 SQ.FT

(9 FT. CEILINGS)

**2ND FLOOR** 

932 SQ.FT (8 FT. CEILINGS)

This plan is property of City Homes. All rights reserved, including the right of reproduction in whole or in part. Image shown is an artist rendering, dimensions shown are approximate and are subject to change. Square footage may vary based on elevation. Please consult your City Homes Sales Consultant. Blacklines revised August 31st, 2021.