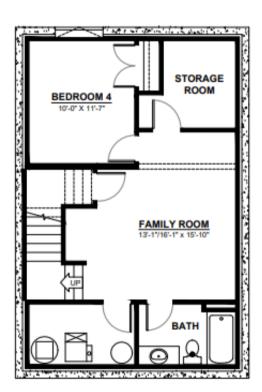

## **OPTIONAL BASEMENT**

Additional Bedroom/s Large Living Space Full Bathroom

#### BASEMENT

515 SQ.FT (8 FT. FOUNDATION)

### **BASEMENT SUITE**

582 SQ.FT (9 FT. FOUNDATION) (NON ZLL ONLY)

This plan is property of City Homes. All rights reserved, including the right of reproduction in whole or in part. Image shown is an artist rendering, dimensions shown are approximate and are subject to change. Square footage may vary based on elevation. Please consult your City Homes Sales Consultant. Blacklines revised August 31st, 2021.