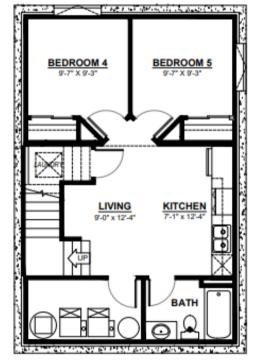

## **OPTIONAL BASEMENT**

Additional Bedroom/s Large Living Space Full Bathroom

#### BASEMENT

515 SQ.FT (8 FT. FOUNDATION)

### **BASEMENT SUITE**

582 SQ.FT (9 FT. FOUNDATION) (NON ZLL ONLY)

This plan is property of City Homes. All rights reserved, including the right of reproduction in whole or in part. Image shown is an artist rendering, dimensions shown are approximate and are subject to change. Square footage may vary based on elevation. Please consult your City Homes Sales Consultant. Blacklines revised August 31st, 2021.