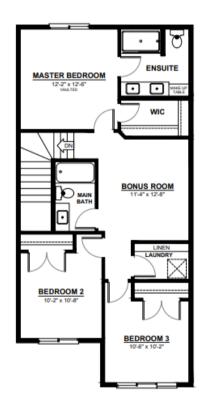

## FEATURES

2 Storey 3 Bedrooms 2.5 Bathrooms Bonus Room 2nd Floor Laundry 5 Piece Ensuite Garage Entry Mudroom Optional Built In Desk

726 SQ.FT

(9 FT. CEILINGS)

**2ND FLOOR** 

932 SQ.FT (8 FT. CEILINGS)

This plan is property of City Homes. All rights reserved, including the right of reproduction in whole or in part. Image shown is an artist rendering, dimensions shown are approximate and are subject to change. Square footage may vary based on elevation. Please consult your City Homes Sales Consultant. Blacklines revised August 31st, 2021.