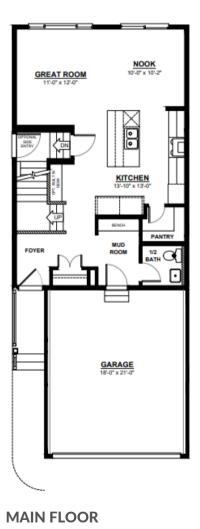

## FEATURES

2 Storey 3 Bedrooms 2.5 Bathrooms Bonus Room 2nd Floor Laundry 5 Piece Ensuite Garage Entry Mudroom Optional Built In Desk

726 SQ.FT

(9 FT. CEILINGS)

**2ND FLOOR** 

932 SQ.FT (8 FT. CEILINGS)

This plan is property of City Homes. All rights reserved, including the right of reproduction in whole or in part. Image shown is an artist rendering, dimensions shown are approximate and are subject to change. Square footage may vary based on elevation. Please consult your City Homes Sales Consultant. Blacklines revised August 31st, 2021.