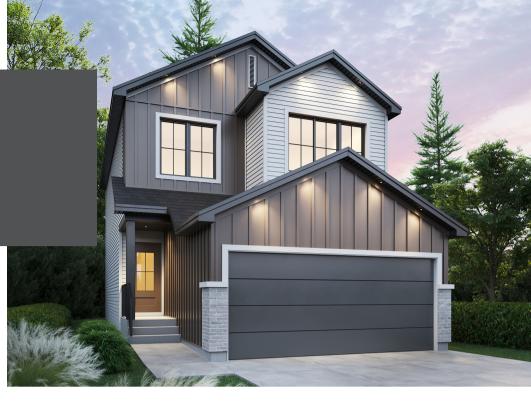

# TRINITY MFH

### FRONT ATTACHED 22' SINGLE FAMILY HOME

1,658 SQ FT 3 Bedroom 2.5 Bathrooms

726 SQ.FT (9 FT. CEILINGS) 2ND FLOOR 932 SQ.FT (8 FT. CEILINGS)

This plan is property of City Homes. All rights reserved, including the right of reproduction in whole or in part. Image shown is an artist rendering, dimensions shown are approximate and are subject to change. Square footage may vary based on elevation. Please consult your City Homes Sales Consultant. Blacklines revised August 31st, 2021.