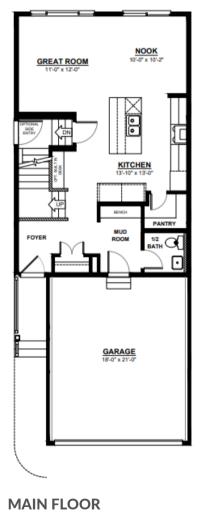

## FEATURES

2 Storey 2nd Floor Laundry Quartz Countertops Throughout Large Walk-in Pantry Mudroom & Bench Seat Massive Chefs Kitchen with Built in Oven & Microwave Optional Main Floor Built in Desk 2nd Floor Bonus Room Oversized Master Bedroom 4 Piece Ensuite with Makeup Table Large Master Walk-in Closet

726 SQ.FT (9 FT. CEILINGS) 2ND FLOOR 932 SQ.FT (8 FT. CEILINGS)

This plan is property of City Homes. All rights reserved, including the right of reproduction in whole or in part. Image shown is an artist rendering, dimensions shown are approximate and are subject to change. Square footage may vary based on elevation. Please consult your City Homes Sales Consultant. Blacklines revised August 31st, 2021.