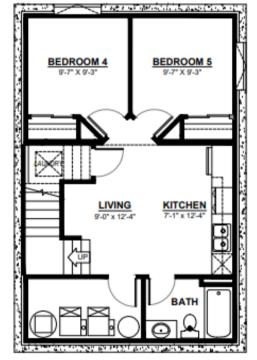

## TRINITY MFH

## **OPTIONAL BASEMENT**

Additional Bedroom/s Large Living Space Full Bathroom

#### **BASEMENT SUITE**

582 SQ.FT (9 FT. FOUNDATION) (NON ZLL ONLY)

This plan is property of City Homes. All rights reserved, including the right of reproduction in whole or in part. Image shown is an artist rendering, dimensions shown are approximate and are subject to change. Square footage may vary based on elevation. Please consult your City Homes Sales Consultant. Blacklines revised August 31st, 2021.