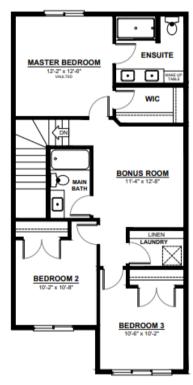

## FEATURES

2 Storey 2nd Floor Laundry Quartz Countertops Throughout Large Walk-in Pantry Mudroom & Bench Seat Massive Chefs Kitchen with Built in Oven & Microwave Optional Main Floor Built in Desk 2nd Floor Bonus Room Oversized Master Bedroom 4 Piece Ensuite with Makeup Table Large Master Walk-in Closet

726 SQ.FT (9 FT. CEILINGS) 2ND FLOOR 932 SQ.FT (8 FT. CEILINGS)

This plan is property of City Homes. All rights reserved, including the right of reproduction in whole or in part. Image shown is an artist rendering, dimensions shown are approximate and are subject to change. Square footage may vary based on elevation. Please consult your City Homes Sales Consultant. Blacklines revised August 31st, 2021.