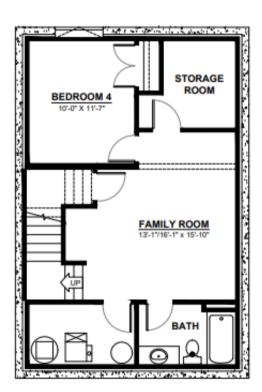

## **OPTIONAL BASEMENT**

Additional Bedroom/s Large Living Space Full Bathroom

#### BASEMENT

515 SQ.FT (8 FT. FOUNDATION)

#### **BASEMENT SUITE**

582 SQ.FT (9 FT. FOUNDATION) (NON ZLL ONLY)

This plan is property of City Homes. All rights reserved, including the right of reproduction in whole or in part. Image shown is an artist rendering, dimensions shown are approximate and are subject to change. Square footage may vary based on elevation. Please consult your City Homes Sales Consultant. Blacklines revised August 31st, 2021.