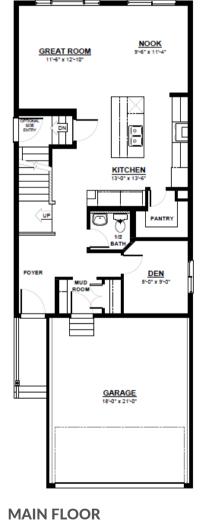

858 SQ.FT

(9 FT. CEILINGS)

2ND FLOOR 1,191 SQ.FT (8 FT. CEILINGS)

This plan is property of City Homes. All rights reserved, including the right of reproduction in whole or in part. Image shown is an artist rendering, dimensions shown are approximate and are subject to change. Square footage may vary based on elevation. Please consult your City Homes Sales Consultant. Blacklines revised August 31st, 2021.