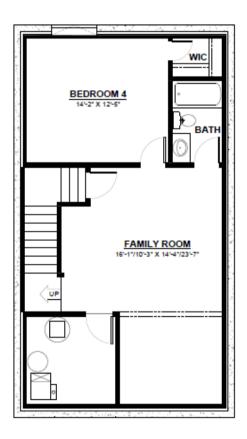

### **OPTIONAL BASEMENT**

Additional Bedroom/s Large Living Space Full Bathroom

BASEMENT

690 SQ.FT (8 FT. FOUNDATION) BASEMENT SUITE 690 SQ.FT (9 FT. FOUNDATION) (NON ZLL ONLY)

This plan is property of City Homes. All rights reserved, including the right of reproduction in whole or in part. Image shown is an artist rendering, dimensions shown are approximate and are subject to change. Square footage may vary based on elevation. Please consult your City Homes Sales Consultant. Blacklines revised August 31st, 2021.