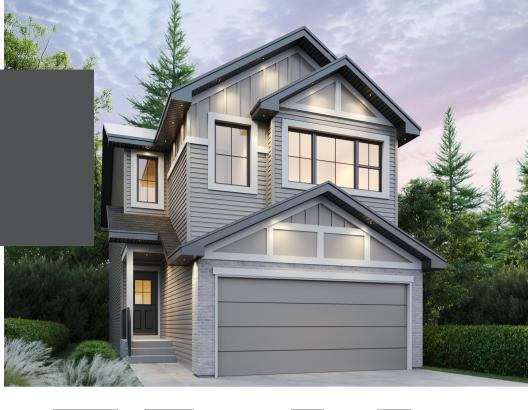

## SICILY H

### FRONT ATTACHED 22' SINGLE FAMILY HOME

2,049 SQ FT 3 Bedroom 2.5 Bathrooms

### FEATURES

2 Storey 2nd Floor Laundry Quartz Countertops Throughout Large Walk in Pantry Massive Chefs Kitchen with Built in Oven & Microwave Main Floor Bonus Room Second Floor Bonus Room Oversized Master Bedroom with Vaulted Ceilings 5 Piece Ensuite Large Master Walk-in Closet