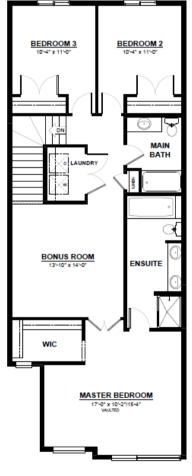

858 SQ.FT

(9 FT. CEILINGS)

2ND FLOOR 1,191 SQ.FT (8 FT. CEILINGS)

This plan is property of City Homes. All rights reserved, including the right of reproduction in whole or in part. Image shown is an artist rendering, dimensions shown are approximate and are subject to change. Square footage may vary based on elevation. Please consult your City Homes Sales Consultant. Blacklines revised August 31st, 2021.