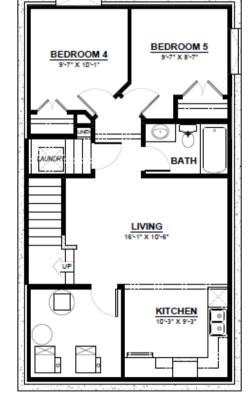

# SICILY H

### **OPTIONAL BASEMENT**

Additional Bedroom/s Large Living Space Full Bathroom

BASEMENT

690 SQ.FT (8 FT. FOUNDATION) BASEMENT SUITE 690 SQ.FT (9 FT. FOUNDATION) (NON ZLL ONLY)

This plan is property of City Homes. All rights reserved, including the right of reproduction in whole or in part. Image shown is an artist rendering, dimensions shown are approximate and are subject to change. Square footage may vary based on elevation. Please consult your City Homes Sales Consultant. Blacklines revised August 31st, 2021.