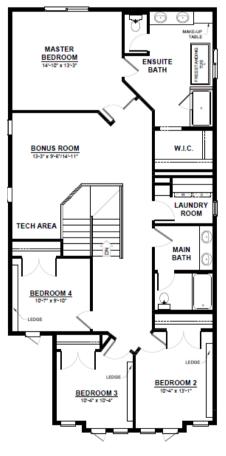

## **FEATURES**

2 Storey
2nd Floor Laundry
Quartz Countertops Throughout
Large Walk-Through Pantry &
Mudroom
Massive Chefs Kitchen with Built in
Oven & Microwave
Extended Cabinetry into Nook
Electric Fireplace with Build out in
Great Room
Centralized Staircase
2nd Floor Bonus Room with
Optional Tech Desk Area
Dual Sinks in Main Bathroom
Oversized Master Bedroom

5 Piece Ensuite with Walk-in Closet

**CITY HOMES** 

MAIN FLOOR 1,092 SQ.FT 2ND FLOOR

1,510 SQ.FT (8 FT. CEILINGS)