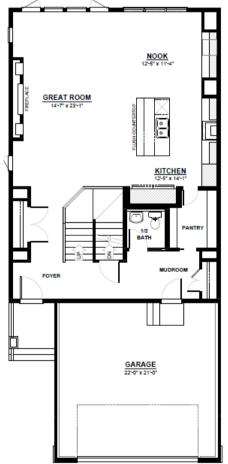

## **FEATURES**

2 Storey
2nd Floor Laundry
Quartz Countertops Throughout
Large Walk-Through Pantry &
Mudroom
Massive Chefs Kitchen with Built in
Oven & Microwave
Extended Cabinetry into Nook
Electric Fireplace with Build out in
Great Room
Centralized Staircase
2nd Floor Bonus Room with
Optional Tech Desk Area
Dual Sinks in Main Bathroom
Oversized Master Bedroom

5 Piece Ensuite with Walk-in Closet

**CITY HOMES** 

MAIN FLOOR 1,092 SQ.FT 2ND FLOOR

1,510 SQ.FT (8 FT. CEILINGS)