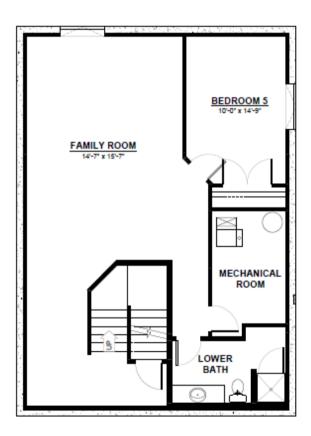

## **OPTIONAL BASEMENT**

Additional Bedroom Large Living Space Full Bathroom

## **BASEMENT**

912 SQ.FT (8 FT. FOUNDATION)