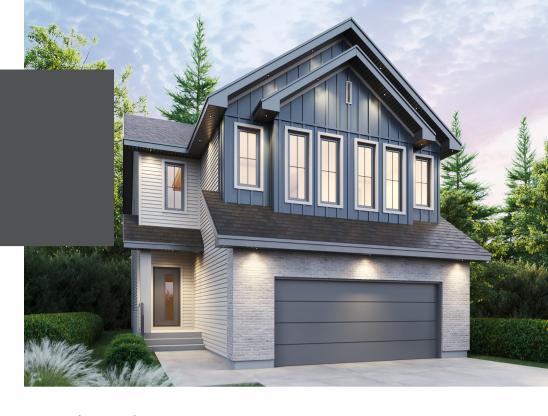

## **MILAN MFH**

FRONT ATTACHED 28' SINGLE FAMILY HOME

2,602 SQ FT

4 Bedroom

2.5 Bathrooms

## **FEATURES**

2 Storey
2nd Floor Laundry
Quartz Countertops Throughout
Large Walk-Through Pantry &
Mudroom
Massive Chefs Kitchen with Built in
Oven & Microwave
Extended Cabinetry into Nook
Electric Fireplace with Build out in
Great Room
Centralized Staircase
2nd Floor Bonus Room with
Optional Tech Desk Area
Dual Sinks in Main Bathroom
Oversized Master Bedroom