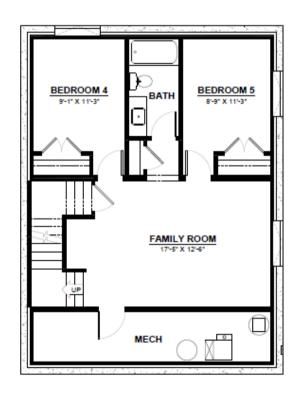

#### **OPTIONAL BASEMENT**

2 Additional Bedrooms Large Living Space Full Bathroom

### **OPTIONAL BASEMENT**

682 SQ.FT (8 FT. FOUNDATION)