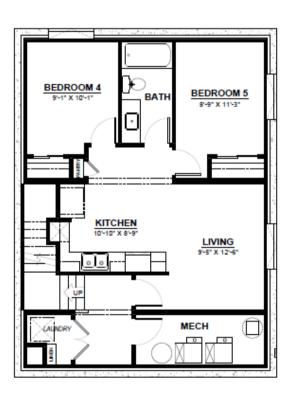

ntry &
Mudroom
Cabinets & Bench Seat Located at
the Front Entry
Massive Chefs Kitchen with Built in
Oven & Microwave
Main Floor Coffered Ceilings
2nd Floor Bonus Room with
Vaulted Ceilings
Open to Below Staircase
Oversized Master Bedroom
5 Piece Ensuite with Walk-in Closet





**2ND FLOOR** 



922 SQ.FT (9 FT. CEILINGS)



1,242 SQ.FT (8 FT. CEILINGS)

This plan is property of City Homes. All rights reserved, including the right of reproduction in whole or in part. Image shown is an artist rendering, dimensions shown are approximate and are subject to change. Square footage may vary based on elevation. Please consult your City Homes Sales Consultant. Blacklines revised August 31st, 2021.



# TOFINO P

#### **OPTIONAL BASEMENT**

2 Additional Bedrooms Large Living Space Full Bathroom





### **OPTIONAL BASEMENT**

682 SQ.FT (8 FT. FOUNDATION)

#### **OPTIONAL BASEMENT SUITE**

745 SQ.FT (9 FT. FOUNDATION) (NON ZLL ONLY)