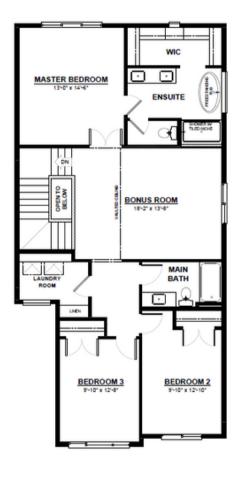

## TOFINO P

FRONT ATTACHED 26' SINGLE FAMILY HOME

2,164 SQ FT 3 Bedroom

2.5 Bathrooms

2 Storey
2nd Floor Laundry
Quartz Countertops Throughout
Large Walk-Through Pantry &
Mudroom
Cabinets & Bench Seat Located at
the Front Entry
Massive Chefs Kitchen with Built in
Oven & Microwave
Main Floor Coffered Ceilings
2nd Floor Bonus Room with
Vaulted Ceilings
Open to Below Staircase
Oversized Master Bedroom
5 Piece Ensuite with Walk-in Closet

**2ND FLOOR** 

922 SQ.FT (9 FT. CEILINGS)

1,242 SQ.FT (8 FT. CEILINGS)

This plan is property of City Homes. All rights reserved, including the right of reproduction in whole or in part. Image shown is an artist rendering, dimensions shown are approximate and are subject to change. Square footage may vary based on elevation. Please consult your City Homes Sales Consultant. Blacklines revised August 31st, 2021.

# TOFINO P