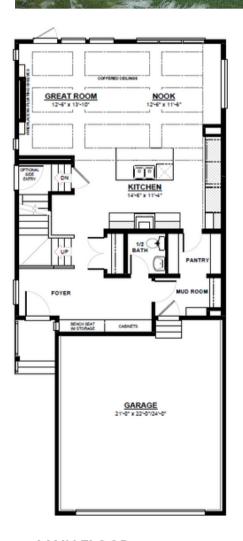

## TOFINO P

FRONT ATTACHED 26' SINGLE FAMILY HOME

2,164 SQ FT 3 Bedroom

2.5 Bathrooms

2 Storey
2nd Floor Laundry
Quartz Countertops Throughout
Large Walk-Through Pantry &
Mudroom
Cabinets & Bench Seat Located at
the Front Entry
Massive Chefs Kitchen with Built in
Oven & Microwave
Main Floor Coffered Ceilings
2nd Floor Bonus Room with
Vaulted Ceilings
Open to Below Staircase
Oversized Master Bedroom
5 Piece Ensuite with Walk-in Closet

# TOFINO P