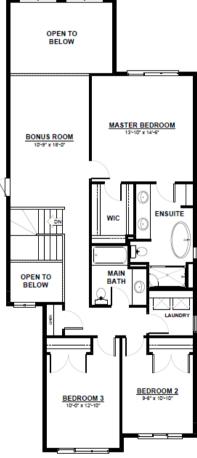

### FEATURES

2 Storey 2nd Floor Laundry Quartz Countertops Throughout Large Walk-Through Pantry Mudroom with Bench & Cubbies Massive Chefs Kitchen with Built in Oven & Microwave 2nd Floor Bonus Room with Open to Below Open to Below Staircase

Oversized Master Bedroom

5 Piece Ensuite with Walk-in Closet

MAIN FLOOR 960 SQ.FT (9 FT. CEILINGS) 2ND FLOOR 1,207 SQ.FT (8 FT. CEILINGS)

This plan is property of City Homes. All rights reserved, including the right of reproduction in whole or in part. Image shown is an artist rendering, dimensions shown are approximate and are subject to change. Square footage may vary based on elevation. Please consult your City Homes Sales Consultant. Blacklines revised August 31st, 2021.