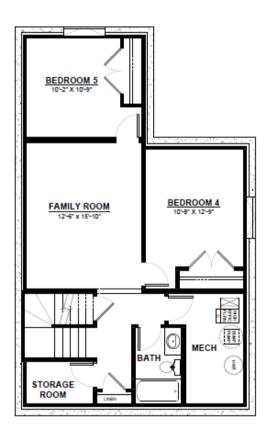

## OPTIONAL BASEMENT

2 Additional Bedrooms Large Living Space Full Bathroom Storage Space

#### BASEMENT

738 SQ.FT (8 FT. FOUNDATION)

This plan is property of City Homes. All rights reserved, including the right of reproduction in whole or in part. Image shown is an artist rendering, dimensions shown are approximate and are subject to change. Square footage may vary based on elevation. Please consult your City Homes Sales Consultant. Blacklines revised August 31st, 2021.