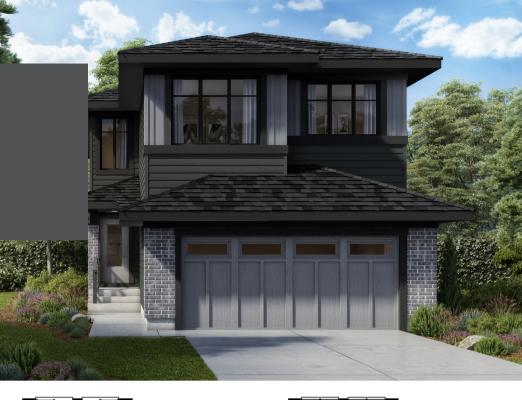

# BENTLEY P

### FRONT ATTACHED 26' SINGLE FAMILY HOME

2,167 SQ FT 3 Bedroom 2.5 Bathrooms

### FEATURES

2 Storey 2nd Floor Laundry Quartz Countertops Throughout Large Walk-Through Pantry Mudroom with Bench & Cubbies Massive Chefs Kitchen with Built in Oven & Microwave 2nd Floor Bonus Room with Open to Below Open to Below Staircase

Oversized Master Bedroom

5 Piece Ensuite with Walk-in Closet

MAIN FLOOR 960 SQ.FT (9 FT. CEILINGS) 2ND FLOOR 1,207 SQ.FT (8 FT. CEILINGS)

This plan is property of City Homes. All rights reserved, including the right of reproduction in whole or in part. Image shown is an artist rendering, dimensions shown are approximate and are subject to change. Square footage may vary based on elevation. Please consult your City Homes Sales Consultant. Blacklines revised August 31st, 2021.