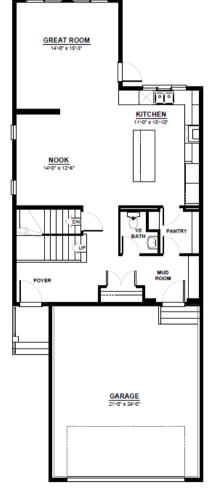

### FEATURES

2 Storey 2nd Floor Laundry Quartz Countertops Throughout Large Walk-Through Pantry Mudroom with Bench & Cubbies Massive Chefs Kitchen with Built in Oven & Microwave 2nd Floor Bonus Room with Open to Below Open to Below Staircase

Oversized Master Bedroom

5 Piece Ensuite with Walk-in Closet

MAIN FLOOR 960 SQ.FT (9 FT. CEILINGS) 2ND FLOOR 1,207 SQ.FT (8 FT. CEILINGS)

This plan is property of City Homes. All rights reserved, including the right of reproduction in whole or in part. Image shown is an artist rendering, dimensions shown are approximate and are subject to change. Square footage may vary based on elevation. Please consult your City Homes Sales Consultant. Blacklines revised August 31st, 2021.