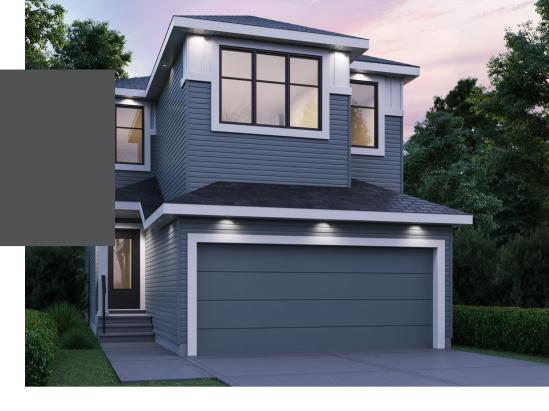

## **AURORA**

FRONT ATTACHED 22' SINGLE FAMILY HOME

1,892 SQ FT

3 Bedroom

2.5 Bathrooms

## **FEATURES**

2 Storey
2nd Floor Laundry
Quartz Countertops Throughout
Main Floor Mudroom
Massive Chefs Kitchen with Built in
Oven & Microwave
2nd Floor Bonus Room
Dual sinks in the Main Bathroom
Walk-in closet in Bedroom 3
Open to Below Staircase
Oversized Master Bedroom
5 Piece Ensuite with Walk-in Closet