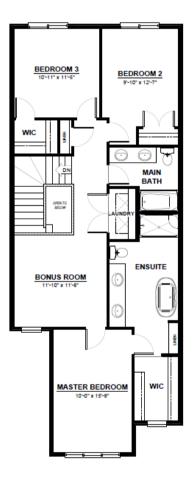

## **MAIN FLOOR**

806 SQ.FT (9 FT. CEILINGS)

**2ND FLOOR** 

1,185 SQ.FT GS) (8 FT. CEILINGS)

This plan is property of City Homes. All rights reserved, including the right of reproduction in whole or in part. Image shown is an artist rendering, dimensions shown are approximate and are subject to change. Square footage may vary based on elevation. Please consult your City Homes Sales Consultant. Blacklines revised August 31st, 2021.