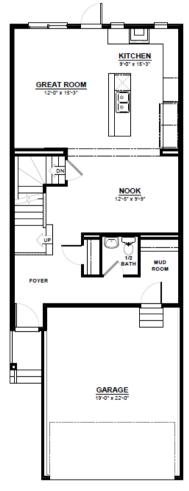

## **MAIN FLOOR**

806 SQ.FT (9 FT. CEILINGS)

**2ND FLOOR** 

1,185 SQ.FT GS) (8 FT. CEILINGS)

This plan is property of City Homes. All rights reserved, including the right of reproduction in whole or in part. Image shown is an artist rendering, dimensions shown are approximate and are subject to change. Square footage may vary based on elevation. Please consult your City Homes Sales Consultant. Blacklines revised August 31st, 2021.