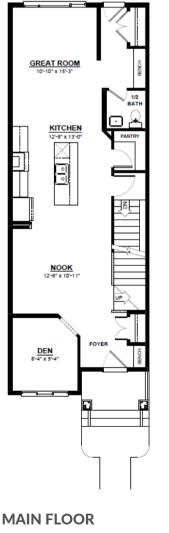

## FEATURES

2 Storey 3 Bedroom 2.5 Bathroom Open Concept Main Floor Den on Main Floor 2nd Floor Laundry 2nd Floor Bonus Room

**2ND FLOOR** 

909 SQ.FT (8 FT. CEILINGS)

CITY HOMES

This plan is property of City Homes. All rights reserved, including the right of reproduction in whole or in part. Image shown is an artist rendering, dimensions shown are approximate and are subject to change. Square footage may vary based on elevation. Please consult your City Homes Sales Consultant. Blacklines revised March 7th, 2022.