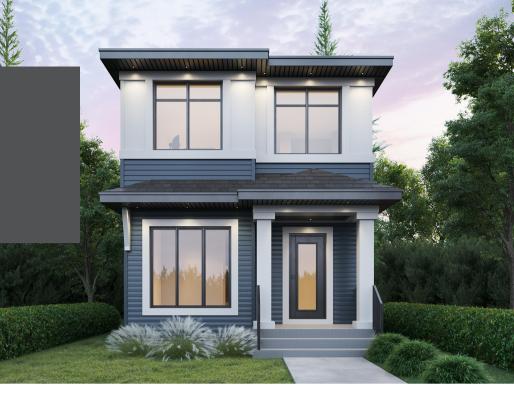

## KENSINGTON

DETACHED GARAGE 18' SINGLE FAMILY HOME

1,783 SQ FT 3 Bedroom 2.5 Bathrooms

## FEATURES

2 Storey 3 Bedroom 2.5 Bathroom Open Concept Main Floor Den on Main Floor 2nd Floor Laundry 2nd Floor Bonus Room

**2ND FLOOR** 

909 SQ.FT (8 FT. CEILINGS)

CITY HOMES

This plan is property of City Homes. All rights reserved, including the right of reproduction in whole or in part. Image shown is an artist rendering, dimensions shown are approximate and are subject to change. Square footage may vary based on elevation. Please consult your City Homes Sales Consultant. Blacklines revised March 7th, 2022.