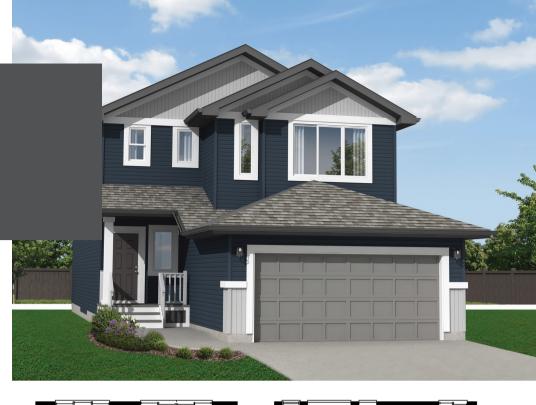

## **MARKHAM**

FRONT ATTACHED 28' SINGLE FAMILY HOME

2,587 SQ FT

4 Bedroom

2.5 Bathrooms

## **FEATURES**

2 Storey

4 Bedrooms

2.5 Bathrooms

2nd Floor Laundry

**Bonus Room** 

Mudroom

Walk Through Pantry