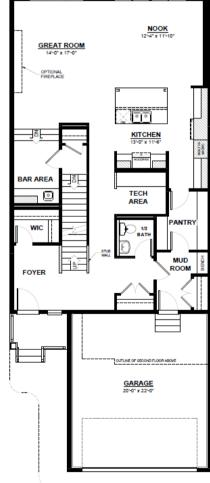

## **MARKHAM**

FRONT ATTACHED 28' SINGLE FAMILY HOME

2,587 SQ FT

4 Bedroom

2.5 Bathrooms

## **FEATURES**

2 Storey

4 Bedrooms

2.5 Bathrooms

2nd Floor Laundry

**Bonus Room** 

Mudroom

Walk Through Pantry

Main Floor Tech/ Office Area







## **MAIN FLOOR**

1,232 SQ.FT (9 FT. CEILINGS)

## **2ND FLOOR**

1,355 SQ.FT (8 FT. CEILINGS)



This plan is property of City Homes. All rights reserved, including the right of reproduction in whole or in part. Image shown is an artist rendering, dimensions shown are approximate and are subject to change. Square footage may vary based on elevation. Please consult your City Homes Sales Consultant. Blacklines revised August 18th, 2021.