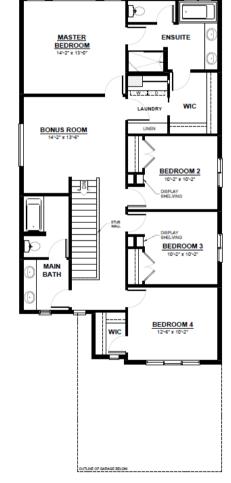

## **2ND FLOOR**

1,355 SQ.FT (8 FT. CEILINGS)

This plan is property of City Homes. All rights reserved, including the right of reproduction in whole or in part. Image shown is an artist rendering, dimensions shown are approximate and are subject to change. Square footage may vary based on elevation. Please consult your City Homes Sales Consultant. Blacklines revised August 18th, 2021.