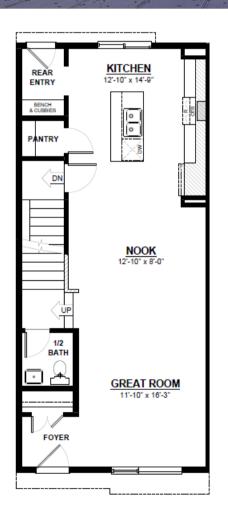

## **VICTORIA**

DETACHED GARAGE 18'
TOWNHOME

- 1,485 SQ FT
- 3 Bedroom
- 2.5 Bathrooms

2 Storey
2nd Floor Laundry
Quartz Countertops Throughout
Open Concept Main Floor
Mudroom with Built-in Bench/Cubbies
Large Walk-in Pantry
Vaulted Master Bedroom
4 Piece Master Ensuite
Large Master Walk-in Closet
No Condo Fees

720 SQ.FT (9 FT. CEILINGS)

765 SQ.FT (8 FT. CEILINGS)

This plan is property of City Homes. All rights reserved, including the right of reproduction in whole or in part. Image shown is an artist rendering, dimensions shown are approximate and are subject to change. Square footage may vary based on elevation. Please consult your City Homes Sales Consultant. Blacklines revised August 31st, 2021.