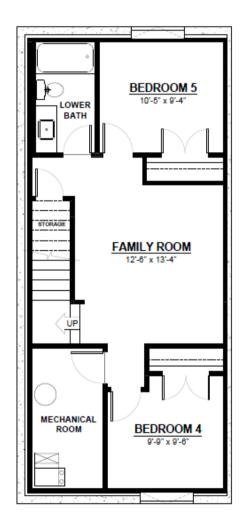

## **OPTIONAL BASEMENT**

2 Additional Bedrooms Large Living Space Full Bathroom

## **BASEMENT**

576 SQ.FT (8 FT. FOUNDATION)