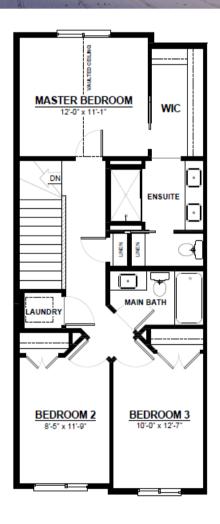

## **VICTORIA**

DETACHED GARAGE 18'
TOWNHOME

- 1,485 SQ FT
- 3 Bedroom
- 2.5 Bathrooms

2 Storey
2nd Floor Laundry
Quartz Countertops Throughout
Open Concept Main Floor
Mudroom with Built-in Bench/Cubbies
Large Walk-in Pantry
Vaulted Master Bedroom
4 Piece Master Ensuite
Large Master Walk-in Closet
No Condo Fees

720 SQ.FT (9 FT. CEILINGS)

765 SQ.FT (8 FT. CEILINGS)

This plan is property of City Homes. All rights reserved, including the right of reproduction in whole or in part. Image shown is an artist rendering, dimensions shown are approximate and are subject to change. Square footage may vary based on elevation. Please consult your City Homes Sales Consultant. Blacklines revised August 31st, 2021.