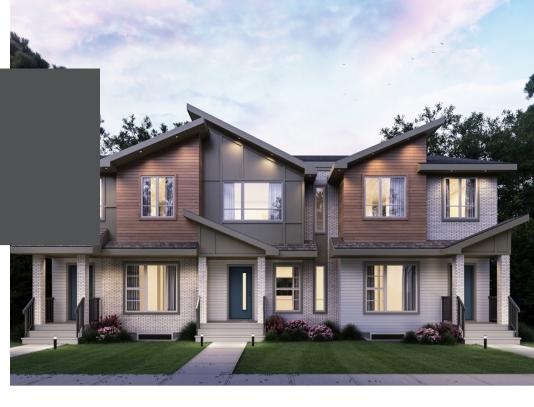

## VERNON

DETACHED GARAGE 18' TOWNHOME

1,322 SQ FT 3 Bedroom 2.5 Bathrooms

This plan is property of City Homes. All rights reserved, including the right of reproduction in whole or in part. Image shown is an artist rendering, dimensions shown are approximate and are subject to change. Square footage may vary based on elevation. Please consult your City Homes Sales Consultant. Blacklines revised August 31st, 2021.