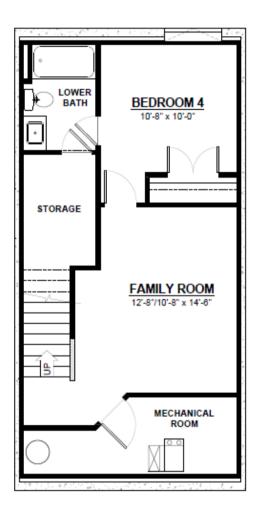

## **OPTIONAL BASEMENT**

Additional Bedroom Large Living Area Full Bathroom

**BASEMENT** 453 SQ.FT (8 FT. FOUNDATION)

This plan is property of City Homes. All rights reserved, including the right of reproduction in whole or in part. Image shown is an artist rendering, dimensions shown are approximate and are subject to change. Square footage may vary based on elevation. Please consult your City Homes Sales Consultant. Blacklines revised August 31st, 2021.