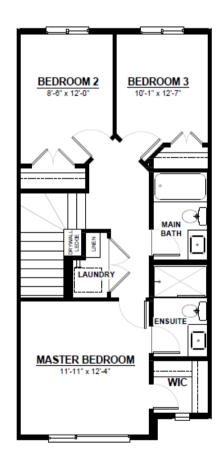

## FEATURES

3 Bedrooms 2.5 Bathrooms Large Walk-in Closet 2nd Floor Laundry Quartz Kitchen Countertops Large Walk-in Pantry Mudroom with Built-in Bench/Cubbies

MAIN FLOOR 648 SQ.FT (9 FT. CEILINGS) 2ND FLOOR 674 SQ.FT (8 FT. CEILINGS)