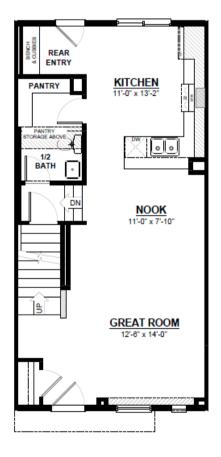

## FEATURES

3 Bedrooms 2.5 Bathrooms Large Walk-in Closet 2nd Floor Laundry Quartz Kitchen Countertops Large Walk-in Pantry Mudroom with Built-in Bench/Cubbies

MAIN FLOOR 648 SQ.FT (9 FT. CEILINGS) 2ND FLOOR 674 SQ.FT (8 FT. CEILINGS)