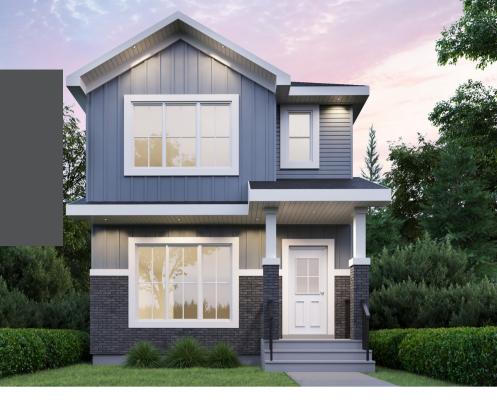

## STATEN

## DETACHED GARAGE 20' SINGLE FAMILY HOME

1,581 SQ FT 3 Bedroom 2.5 Bathrooms

## FEATURES

2 Storey 3 Bedroom 2.5 Bathroom Open Concept Main Living Area 2nd Floor Laundry Oversized Master Bedroom 5 Piece Ensuite with Dual Sinks

2ND FLOOR 801 SQ.FT

(8 FT. CEILINGS)

This plan is property of City Homes. All rights reserved, including the right of reproduction in whole or in part. Image shown is an artist rendering, dimensions shown are approximate and are subject to change. Square footage may vary based on elevation. Please consult your City Homes Sales Consultant. Blacklines revised August 12th, 2022.