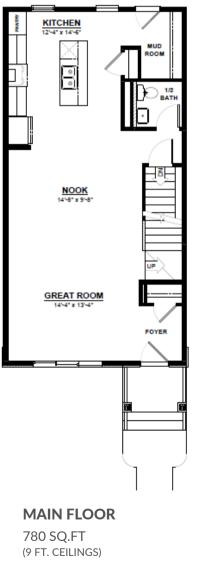

## FEATURES

2 Storey 3 Bedroom 2.5 Bathroom Open Concept Main Living Area 2nd Floor Laundry Oversized Master Bedroom 5 Piece Ensuite with Dual Sinks

2ND FLOOR 801 SQ.FT

(8 FT. CEILINGS)

This plan is property of City Homes. All rights reserved, including the right of reproduction in whole or in part. Image shown is an artist rendering, dimensions shown are approximate and are subject to change. Square footage may vary based on elevation. Please consult your City Homes Sales Consultant. Blacklines revised August 12th, 2022.