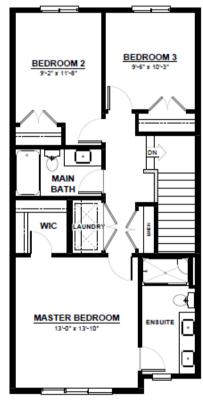

## FEATURES

2 Storey 3 Bedroom 2.5 Bathroom Open Concept Main Living Area 2nd Floor Laundry Oversized Master Bedroom 5 Piece Ensuite with Dual Sinks

2ND FLOOR 801 SQ.FT

(8 FT. CEILINGS)

This plan is property of City Homes. All rights reserved, including the right of reproduction in whole or in part. Image shown is an artist rendering, dimensions shown are approximate and are subject to change. Square footage may vary based on elevation. Please consult your City Homes Sales Consultant. Blacklines revised August 12th, 2022.