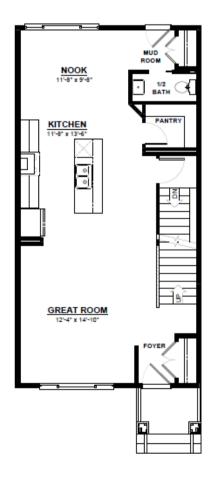

## **FEATURES**

- 2 Storey
- 3 Bedroom
- 2.5 Bathroom

Open Concept Main Living Area

Walk-In Pantry

2nd Floor Laundry

Oversized Master Bedroom

5 Piece Ensuite

780 SQ.FT (9 FT. CEILINGS)