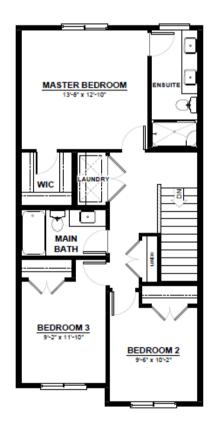

## **2ND FLOOR**

801 SQ.FT (8 FT. CEILINGS)

This plan is property of City Homes. All rights reserved, including the right of reproduction in whole or in part. Image shown is an artist rendering, dimensions shown are approximate and are subject to change. Square footage may vary based on elevation. Please consult your City Homes Sales Consultant. Blacklines revised August 12th, 2022.