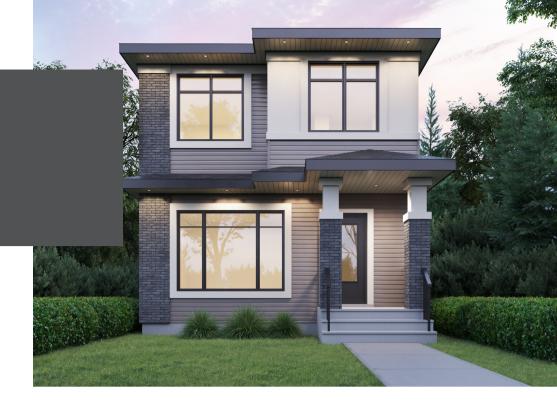

## LINCOLN

DETACHED GARAGE 20' SINGLE FAMILY HOME

1,581 SQ FT

- 3 Bedroom
- 2.5 Bathrooms

## **2ND FLOOR**

801 SQ.FT (8 FT. CEILINGS)

This plan is property of City Homes. All rights reserved, including the right of reproduction in whole or in part. Image shown is an artist rendering, dimensions shown are approximate and are subject to change. Square footage may vary based on elevation. Please consult your City Homes Sales Consultant. Blacklines revised August 12th, 2022.