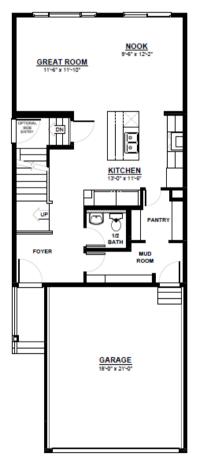

MAIN FLOOR 759 SQ.FT (9 FT. CEILINGS) 2ND FLOOR 1,097 SQ.FT

(8 FT. CEILINGS)

This plan is property of City Homes. All rights reserved, including the right of reproduction in whole or in part. Image shown is an artist rendering, dimensions shown are approximate and are subject to change. Square footage may vary based on elevation. Please consult your City Homes Sales Consultant. Blacklines revised August 31st, 2021.