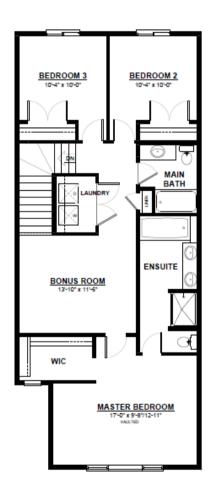

# CASTOR FH

### FRONT ATTACHED 22' SINGLE FAMILY HOME

1,856 SQ FT 3 Bedroom 2.5 Bathrooms



## FEATURES

2 Storey 2nd Floor Laundry Quartz Countertops Throughout Walk Through pantry & Mudroom i Massive Chefs Kitchen with Built in Oven & Microwave Second Floor Bonus Room Oversized Master Bedroom 5 Piece Ensuite Large Master Walk-in Closet







MAIN FLOOR 759 SQ.FT (9 FT. CEILINGS) 2ND FLOOR 1,097 SQ.FT

(8 FT. CEILINGS)

This plan is property of City Homes. All rights reserved, including the right of reproduction in whole or in part. Image shown is an artist rendering, dimensions shown are approximate and are subject to change. Square footage may vary based on elevation. Please consult your City Homes Sales Consultant. Blacklines revised August 31st, 2021.

# CASTOR FH



OPTIONAL 2ND FLOOR 1,093 SQ.FT

(8 FT. CEILINGS)

#### OPTIONAL BASEMENT

Additional Bedroom/s Large Living Space Full Bathroom



**BASEMENT** 547 SQ.FT (8 FT. FOUNDATION)



**BASEMENT SUITE** 

618 SQ.FT (9 FT. FOUNDATION) (NON ZLL ONLY)



This plan is property of City Homes. All rights reserved, including the right of reproduction in whole or in part. Image shown is an artist rendering, dimensions shown are approximate and are subject to change. Square footage may vary based on elevation. Please consult your City Homes Sales Consultant. Blacklines revised August 31st, 2021.