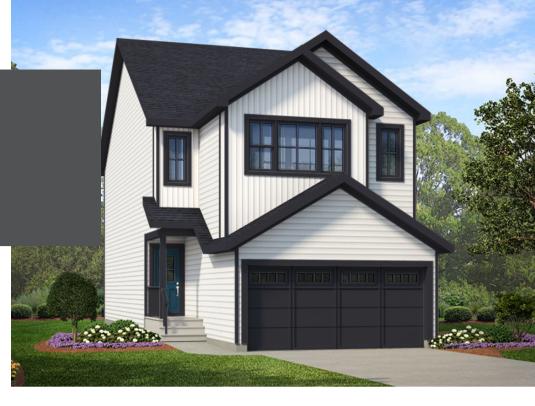

# CASTOR FH

### FRONT ATTACHED 22' SINGLE FAMILY HOME

1,856 SQ FT 3 Bedroom 2.5 Bathrooms

## FEATURES

2 Storey 2nd Floor Laundry Quartz Countertops Throughout Walk Through pantry & Mudroom i Massive Chefs Kitchen with Built in Oven & Microwave Second Floor Bonus Room Oversized Master Bedroom 5 Piece Ensuite Large Master Walk-in Closet