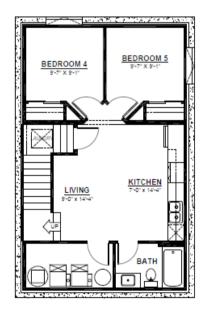

out Walk Through pantry & Mudroom i Massive Chefs Kitchen with Built in Oven & Microwave Second Floor Bonus Room Oversized Master Bedroom 5 Piece Ensuite Large Master Walk-in Closet







MAIN FLOOR 759 SQ.FT (9 FT. CEILINGS) 2ND FLOOR 1,097 SQ.FT

(8 FT. CEILINGS)

This plan is property of City Homes. All rights reserved, including the right of reproduction in whole or in part. Image shown is an artist rendering, dimensions shown are approximate and are subject to change. Square footage may vary based on elevation. Please consult your City Homes Sales Consultant. Blacklines revised August 31st, 2021.

# CASTOR FH



OPTIONAL 2ND FLOOR 1,093 SQ.FT

(8 FT. CEILINGS)

#### OPTIONAL BASEMENT

Additional Bedroom/s Large Living Space Full Bathroom



**BASEMENT** 547 SQ.FT (8 FT. FOUNDATION)



**BASEMENT SUITE** 

618 SQ.FT (9 FT. FOUNDATION) (NON ZLL ONLY)



This plan is property of City Homes. All rights reserved, including the right of reproduction in whole or in part. Image shown is an artist rendering, dimensions shown are approximate and are subject to change. Square footage may vary based on elevation. Please consult your City Homes Sales Consultant. Blacklines revised August 31st, 2021.