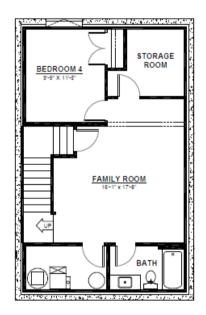

#### OPTIONAL BASEMENT

Additional Bedroom/s Large Living Space Full Bathroom

**BASEMENT** 547 SQ.FT (8 FT. FOUNDATION)

**BASEMENT SUITE** 

618 SQ.FT (9 FT. FOUNDATION) (NON ZLL ONLY)

This plan is property of City Homes. All rights reserved, including the right of reproduction in whole or in part. Image shown is an artist rendering, dimensions shown are approximate and are subject to change. Square footage may vary based on elevation. Please consult your City Homes Sales Consultant. Blacklines revised August 31st, 2021.