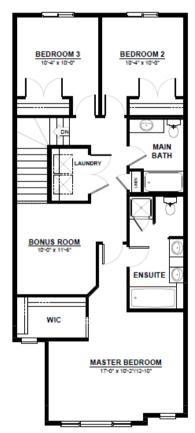

MAIN FLOOR 759 SQ.FT (9 FT. CEILINGS) 2ND FLOOR 1,097 SQ.FT

(8 FT. CEILINGS)

This plan is property of City Homes. All rights reserved, including the right of reproduction in whole or in part. Image shown is an artist rendering, dimensions shown are approximate and are subject to change. Square footage may vary based on elevation. Please consult your City Homes Sales Consultant. Blacklines revised August 31st, 2021.