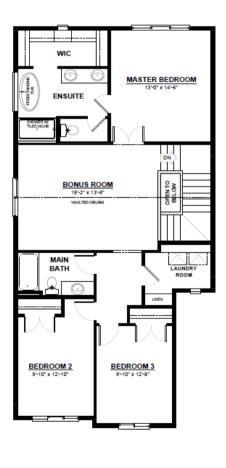

#### **2ND FLOOR**

1,242 SQ.FT (8 FT. CEILINGS)

This plan is property of City Homes. All rights reserved, including the right of reproduction in whole or in part. Image shown is an artist rendering, dimensions shown are approximate and are subject to change. Square footage may vary based on elevation. Please consult your City Homes Sales Consultant. Blacklines revised August 9th, 2021.