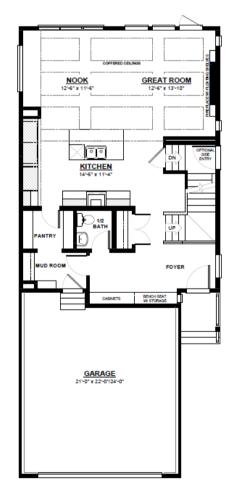

## **TOFINO MFH**

FRONT ATTACHED 26' SINGLE FAMILY HOME

2,164 SQ FT 3 Bedroom

2.5 Bathrooms



### **FEATURES**

2 Storey
2nd Floor Laundry
Quartz Countertops Throughout
Large Walk-Through Pantry &
Mudroom
Cabinets & Bench Seat Located at
the Front Entry
Massive Chefs Kitchen with Built in
Oven & Microwave
Main Floor Coffered Ceilings
2nd Floor Bonus Room with
Vaulted Ceilings
Open to Below Staircase
Oversized Master Bedroom
5 Piece Ensuite with Walk-in Closet







### **MAIN FLOOR**

922 SQ.FT (9 FT. CEILINGS)

#### **2ND FLOOR**

1,242 SQ.FT (8 FT. CEILINGS)

This plan is property of City Homes. All rights reserved, including the right of reproduction in whole or in part. Image shown is an artist rendering, dimensions shown are approximate and are subject to change. Square footage may vary based on elevation. Please consult your City Homes Sales Consultant. Blacklines revised August 9th, 2021.

# **TOFINO MFH**

### **OPTIONAL BASEMENT**

2 Additional Bedrooms Large Living Space Full Bathroom





### **OPTIONAL BASEMENT**

682 SQ.FT (8 FT. FOUNDATION)

### **OPTIONAL BASEMENT SUITE**

745 SQ.FT (9 FT. FOUNDATION) (NON ZLL ONLY)