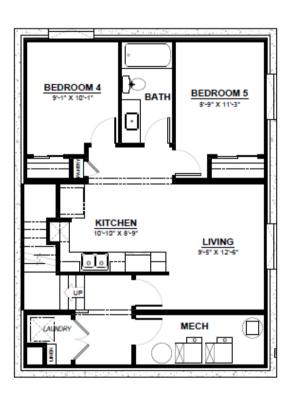

### **OPTIONAL BASEMENT**

2 Additional Bedrooms Large Living Space Full Bathroom

### **OPTIONAL BASEMENT**

682 SQ.FT (8 FT. FOUNDATION)

### **OPTIONAL BASEMENT SUITE**

745 SQ.FT (9 FT. FOUNDATION) (NON ZLL ONLY)