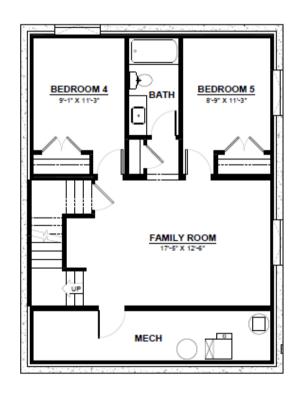

### **OPTIONAL BASEMENT**

2 Additional Bedrooms Large Living Space Full Bathroom

### **OPTIONAL BASEMENT**

682 SQ.FT (8 FT. FOUNDATION)

### **OPTIONAL BASEMENT SUITE**

745 SQ.FT (9 FT. FOUNDATION) (NON ZLL ONLY)