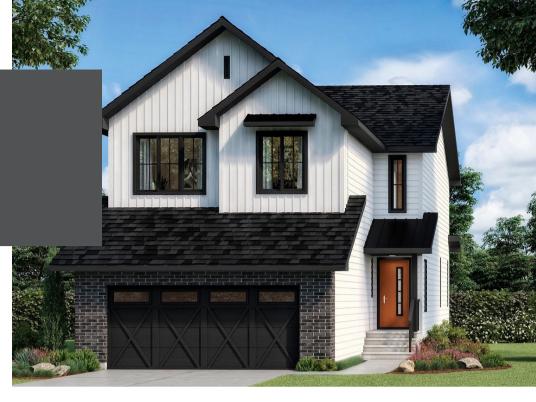

## **TOFINO MFH**

FRONT ATTACHED 26' SINGLE FAMILY HOME

2,164 SQ FT 3 Bedroom

2.5 Bathrooms

#### **2ND FLOOR**

1,242 SQ.FT (8 FT. CEILINGS)

This plan is property of City Homes. All rights reserved, including the right of reproduction in whole or in part. Image shown is an artist rendering, dimensions shown are approximate and are subject to change. Square footage may vary based on elevation. Please consult your City Homes Sales Consultant. Blacklines revised August 9th, 2021.