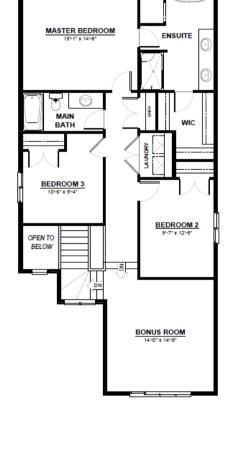

## **2ND FLOOR**

1,243 SQ.FT (8 FT. CEILINGS)

This plan is property of City Homes. All rights reserved, including the right of reproduction in whole or in part. Image shown is an artist rendering, dimensions shown are approximate and are subject to change. Square footage may vary based on elevation. Please consult your City Homes Sales Consultant. Blacklines revised August 31st, 2021.