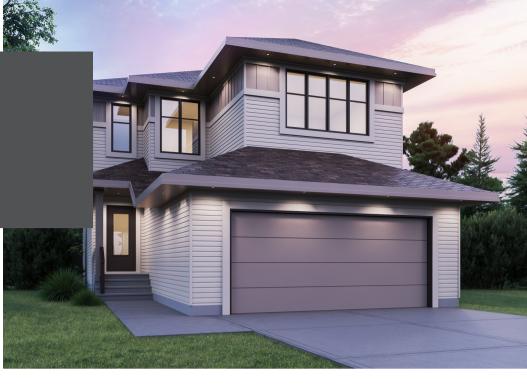

## **BLAIRMORE P**

FRONT ATTACHED 26' SINGLE FAMILY HOME

2,280 SQ FT

3 Bedroom

2.5 Bathrooms

## **FEATURES**

2 Storey
2nd Floor Laundry
Quartz Countertops Throughout
Large Walk-Through Pantry
Main Floor Den
Massive Chefs Kitchen with Built in
Oven & Microwave
2nd Floor Bonus Room
Open to Below Staircase
Oversized Master Bedroom
5 Piece Ensuite with Walk-in Closet