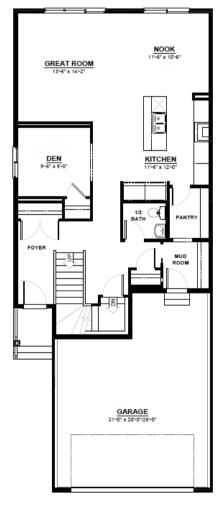

## **BLAIRMORE P**

FRONT ATTACHED 26' SINGLE FAMILY HOME

2,280 SQ FT

3 Bedroom

2.5 Bathrooms



## **FEATURES**

2 Storey
2nd Floor Laundry
Quartz Countertops Throughout
Large Walk-Through Pantry
Main Floor Den
Massive Chefs Kitchen with Built in
Oven & Microwave
2nd Floor Bonus Room
Open to Below Staircase
Oversized Master Bedroom
5 Piece Ensuite with Walk-in Closet







1,037 SQ.FT (9 FT. CEILINGS)

## **2ND FLOOR**

1,243 SQ.FT (8 FT. CEILINGS)



This plan is property of City Homes. All rights reserved, including the right of reproduction in whole or in part. Image shown is an artist rendering, dimensions shown are approximate and are subject to change. Square footage may vary based on elevation. Please consult your City Homes Sales Consultant. Blacklines revised August 31st, 2021.