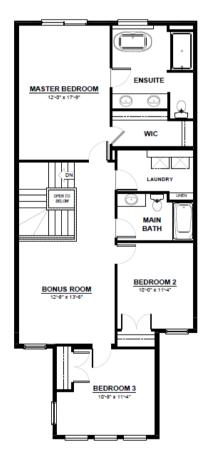

2nd Floor Bonus Room

Open to Below Staircase

Oversized Master Bedroom

Large Master Walk-in Closet

5 Piece Ensuite

864 SQ.FT (9 FT. CEILINGS)

## **2ND FLOOR**

1,185 SQ.FT (8 FT. CEILINGS)

This plan is property of City Homes. All rights reserved, including the right of reproduction in whole or in part. Image shown is an artist rendering, dimensions shown are approximate and are subject to change. Square footage may vary based on elevation. Please consult your City Homes Sales Consultant. Blacklines revised August 31st, 2021.