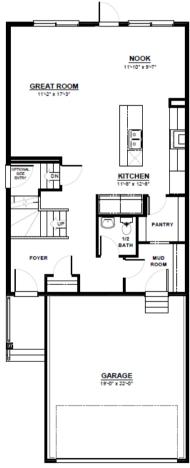

## **FEATURES**

2 Storey

2nd Floor Laundry

Quartz Countertops Throughout

Large Walk-Through Pantry &

Mudroom

Massive Chefs Kitchen with Built in

Oven & Microwave