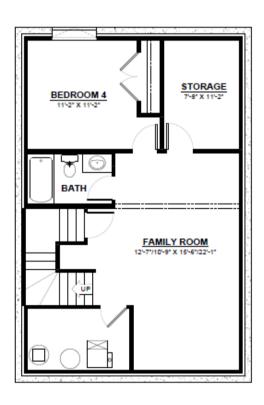

### **OPTIONAL BASEMENT**

2 Additional Bedrooms Large Living Space Full Bathroom

#### **BASEMENT**

615 SQ.FT (8 FT. FOUNDATION)

#### **BASEMENT SUITE**

699 SQ.FT (9 FT. FOUNDATION) (NON ZLL ONLY)