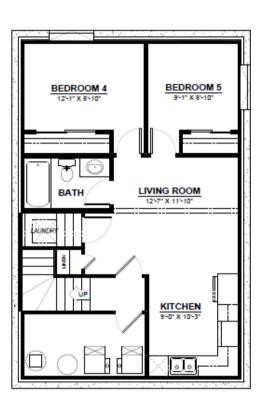

### **OPTIONAL BASEMENT**

2 Additional Bedrooms Large Living Space Full Bathroom

#### **BASEMENT**

615 SQ.FT (8 FT. FOUNDATION)

#### **BASEMENT SUITE**

699 SQ.FT (9 FT. FOUNDATION) (NON ZLL ONLY)