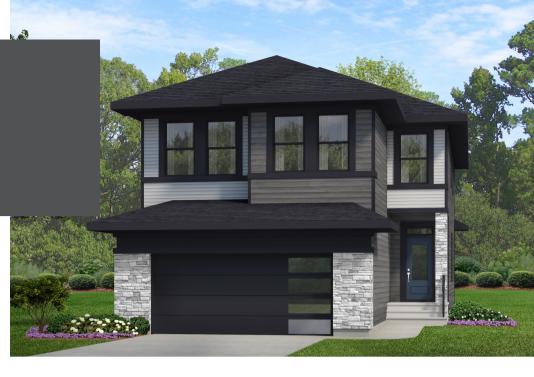

## MILAN P

### FRONT ATTACHED 28' SINGLE FAMILY HOME

2,610 SQ FT 4 Bedroom 2.5 Bathrooms

### FEATURES

2 Storey 2nd Floor Laundry Quartz Countertops Throughout Large Walk-Through Pantry & Mudroom Massive Chefs Kitchen with Built in Oven & Microwave Extended Cabinetry into Nook Electric Fireplace with Build out in Great Room Centralized Staircase 2nd Floor Bonus Room with **Optional Tech Desk Area** Dual Sinks in Main Bathroom Oversized Master Bedroom 5 Piece Ensuite with Walk-in Closet