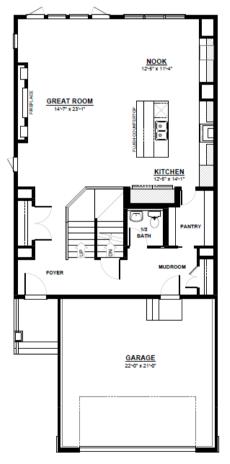

### FEATURES

2 Storey 2nd Floor Laundry Quartz Countertops Throughout Large Walk-Through Pantry & Mudroom Massive Chefs Kitchen with Built in Oven & Microwave Extended Cabinetry into Nook Electric Fireplace with Build out in Great Room Centralized Staircase 2nd Floor Bonus Room with **Optional Tech Desk Area** Dual Sinks in Main Bathroom Oversized Master Bedroom 5 Piece Ensuite with Walk-in Closet

MAIN FLOOR 1,092 SQ.FT (9 FT. CEILINGS) **2ND FLOOR** 1,518 SQ.FT

(8 FT. CEILINGS)

This plan is property of City Homes. All rights reserved, including the right of reproduction in whole or in part. Image shown is an artist rendering, dimensions shown are approximate and are subject to change. Square footage may vary based on elevation. Please consult your City Homes Sales Consultant. Blacklines revised August 31st, 2021.