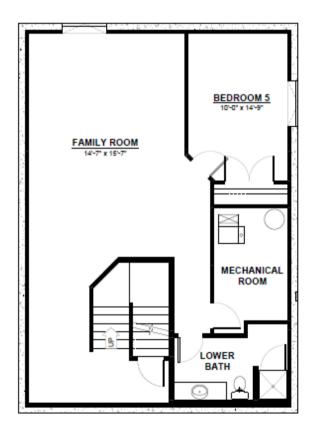

### **OPTIONAL BASEMENT**

Additional Bedroom Large Living Space Full Bathroom

#### BASEMENT

912 SQ.FT (8 FT. FOUNDATION)

This plan is property of City Homes. All rights reserved, including the right of reproduction in whole or in part. Image shown is an artist rendering, dimensions shown are approximate and are subject to change. Square footage may vary based on elevation. Please consult your City Homes Sales Consultant. Blacklines revised August 31st, 2021.