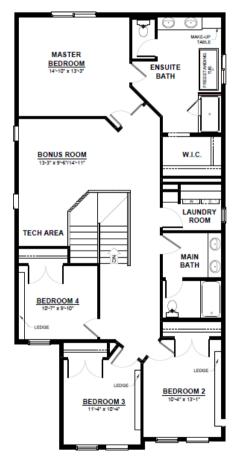

### FEATURES

2 Storey 2nd Floor Laundry Quartz Countertops Throughout Large Walk-Through Pantry & Mudroom Massive Chefs Kitchen with Built in Oven & Microwave Extended Cabinetry into Nook Electric Fireplace with Build out in Great Room Centralized Staircase 2nd Floor Bonus Room with **Optional Tech Desk Area** Dual Sinks in Main Bathroom Oversized Master Bedroom 5 Piece Ensuite with Walk-in Closet

MAIN FLOOR 1,092 SQ.FT (9 FT. CEILINGS) **2ND FLOOR** 1,518 SQ.FT

(8 FT. CEILINGS)

This plan is property of City Homes. All rights reserved, including the right of reproduction in whole or in part. Image shown is an artist rendering, dimensions shown are approximate and are subject to change. Square footage may vary based on elevation. Please consult your City Homes Sales Consultant. Blacklines revised August 31st, 2021.