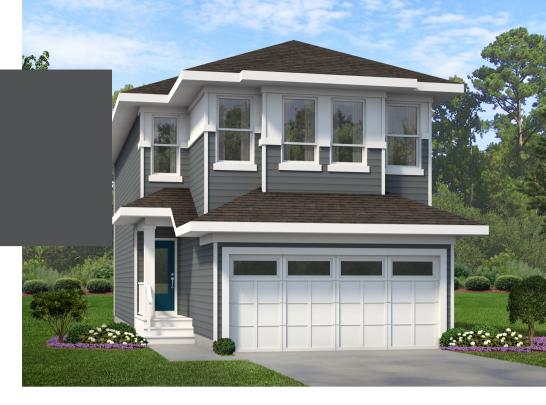

# CASTOR P

### FRONT ATTACHED 22' SINGLE FAMILY HOME

1,852 SQ FT 3 Bedroom 2.5 Bathrooms

## FEATURES

2 Storey 2nd Floor Laundry Quartz Countertops Throughout Walk Through pantry & Mudroom i Massive Chefs Kitchen with Built in Oven & Microwave Second Floor Bonus Room Oversized Master Bedroom 5 Piece Ensuite Large Master Walk-in Closet