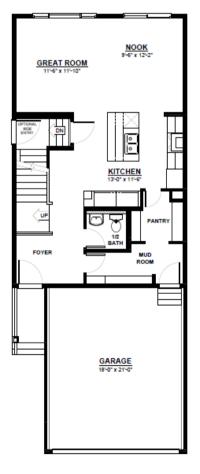

MAIN FLOOR 759 SQ.FT (9 FT. CEILINGS) **2ND FLOOR** 1,093 SQ.FT

(8 FT. CEILINGS)

This plan is property of City Homes. All rights reserved, including the right of reproduction in whole or in part. Image shown is an artist rendering, dimensions shown are approximate and are subject to change. Square footage may vary based on elevation. Please consult your City Homes Sales Consultant. Blacklines revised August 31st, 2021.