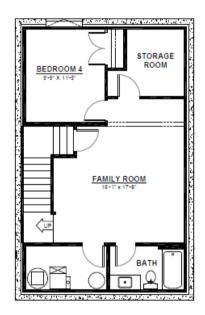

### OPTIONAL BASEMENT

Additional Bedroom/s Large Living Space Full Bathroom

**BASEMENT** 547 SQ.FT (8 FT. FOUNDATION)

**BASEMENT SUITE** 

618 SQ.FT (9 FT. FOUNDATION) (NON ZLL ONLY)

This plan is property of City Homes. All rights reserved, including the right of reproduction in whole or in part. Image shown is an artist rendering, dimensions shown are approximate and are subject to change. Square footage may vary based on elevation. Please consult your City Homes Sales Consultant. Blacklines revised August 31st, 2021.