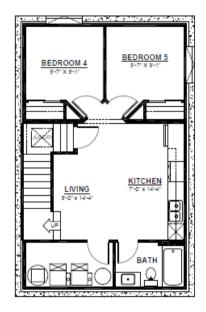

t Walk Through pantry & Mudroom i Massive Chefs Kitchen with Built in Oven & Microwave Second Floor Bonus Room Oversized Master Bedroom 5 Piece Ensuite Large Master Walk-in Closet







MAIN FLOOR 759 SQ.FT (9 FT. CEILINGS) **2ND FLOOR** 1,093 SQ.FT

(8 FT. CEILINGS)

This plan is property of City Homes. All rights reserved, including the right of reproduction in whole or in part. Image shown is an artist rendering, dimensions shown are approximate and are subject to change. Square footage may vary based on elevation. Please consult your City Homes Sales Consultant. Blacklines revised August 31st, 2021.

# CASTOR P



OPTIONAL 2ND FLOOR 1,093 SQ.FT

(8 FT. CEILINGS)

### OPTIONAL BASEMENT

Additional Bedroom/s Large Living Space Full Bathroom



**BASEMENT** 547 SQ.FT (8 FT. FOUNDATION)



**BASEMENT SUITE** 

618 SQ.FT (9 FT. FOUNDATION) (NON ZLL ONLY)



This plan is property of City Homes. All rights reserved, including the right of reproduction in whole or in part. Image shown is an artist rendering, dimensions shown are approximate and are subject to change. Square footage may vary based on elevation. Please consult your City Homes Sales Consultant. Blacklines revised August 31st, 2021.