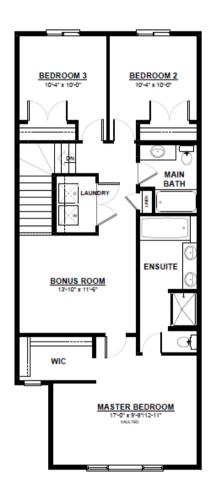

# CASTOR P

### FRONT ATTACHED 22' SINGLE FAMILY HOME

1,852 SQ FT 3 Bedroom 2.5 Bathrooms



## FEATURES

2 Storey 2nd Floor Laundry Quartz Countertops Throughout Walk Through pantry & Mudroom i Massive Chefs Kitchen with Built in Oven & Microwave Second Floor Bonus Room Oversized Master Bedroom 5 Piece Ensuite Large Master Walk-in Closet







MAIN FLOOR 759 SQ.FT (9 FT. CEILINGS) **2ND FLOOR** 1,093 SQ.FT

(8 FT. CEILINGS)

This plan is property of City Homes. All rights reserved, including the right of reproduction in whole or in part. Image shown is an artist rendering, dimensions shown are approximate and are subject to change. Square footage may vary based on elevation. Please consult your City Homes Sales Consultant. Blacklines revised August 31st, 2021.

# CASTOR P



OPTIONAL 2ND FLOOR 1,093 SQ.FT

(8 FT. CEILINGS)

### OPTIONAL BASEMENT

Additional Bedroom/s Large Living Space Full Bathroom



**BASEMENT** 547 SQ.FT (8 FT. FOUNDATION)



**BASEMENT SUITE** 

618 SQ.FT (9 FT. FOUNDATION) (NON ZLL ONLY)



This plan is property of City Homes. All rights reserved, including the right of reproduction in whole or in part. Image shown is an artist rendering, dimensions shown are approximate and are subject to change. Square footage may vary based on elevation. Please consult your City Homes Sales Consultant. Blacklines revised August 31st, 2021.