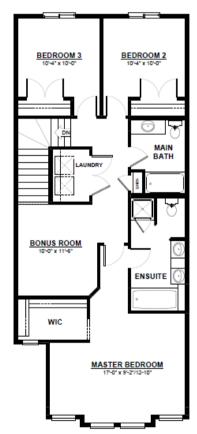

MAIN FLOOR 759 SQ.FT (9 FT. CEILINGS) **2ND FLOOR** 1,093 SQ.FT

(8 FT. CEILINGS)

This plan is property of City Homes. All rights reserved, including the right of reproduction in whole or in part. Image shown is an artist rendering, dimensions shown are approximate and are subject to change. Square footage may vary based on elevation. Please consult your City Homes Sales Consultant. Blacklines revised August 31st, 2021.