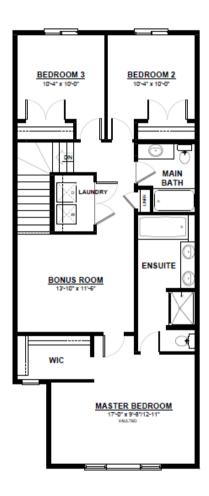

RONT ATTACHED 22' SINGLE FAMILY HOME

1,854 SQ FT

3 Bedroom

2.5 Bathrooms



#### **FEATURES**

2 Storey
2nd Floor Laundry
Quartz Countertops Throughout
Walk Through pantry & Mudroom i
Massive Chefs Kitchen with Built in
Oven & Microwave
Second Floor Bonus Room
Oversized Master Bedroom with
Vaulted Ceilings
5 Piece Ensuite
Large Master Walk-in Closet







759 SQ.FT (9 FT. CEILINGS)

### **2ND FLOOR**

1,095 SQ.FT (8 FT. CEILINGS)



This plan is property of City Homes. All rights reserved, including the right of reproduction in whole or in part. Image shown is an artist rendering, dimensions shown are approximate and are subject to change. Square footage may vary based on elevation. Please consult your City Homes Sales Consultant. Blacklines revised August 31st, 2021.

# **CASTOR M**



## OPTIONAL 2ND FLOOR

1,093 SQ.FT (8 FT. CEILINGS)

### **OPTIONAL BASEMENT**

Additional Bedroom/s Large Living Space Full Bathroom



## **BASEMENT**

547 SQ.FT (8 FT. FOUNDATION)



#### **BASEMENT SUITE**

618 SQ.FT (9 FT. FOUNDATION) (NON ZLL ONLY)