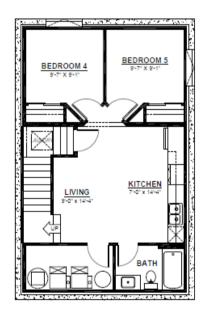

Massive Chefs Kitchen with Built in
Oven & Microwave
Second Floor Bonus Room
Oversized Master Bedroom with
Vaulted Ceilings
5 Piece Ensuite
Large Master Walk-in Closet







759 SQ.FT (9 FT. CEILINGS)

### **2ND FLOOR**

1,095 SQ.FT (8 FT. CEILINGS)



This plan is property of City Homes. All rights reserved, including the right of reproduction in whole or in part. Image shown is an artist rendering, dimensions shown are approximate and are subject to change. Square footage may vary based on elevation. Please consult your City Homes Sales Consultant. Blacklines revised August 31st, 2021.

# **CASTOR M**



## OPTIONAL 2ND FLOOR

1,093 SQ.FT (8 FT. CEILINGS)

### **OPTIONAL BASEMENT**

Additional Bedroom/s Large Living Space Full Bathroom



## **BASEMENT**

547 SQ.FT (8 FT. FOUNDATION)



#### **BASEMENT SUITE**

618 SQ.FT (9 FT. FOUNDATION) (NON ZLL ONLY)