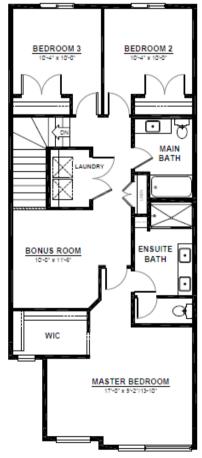

### **2ND FLOOR**

1,095 SQ.FT (8 FT. CEILINGS)

This plan is property of City Homes. All rights reserved, including the right of reproduction in whole or in part. Image shown is an artist rendering, dimensions shown are approximate and are subject to change. Square footage may vary based on elevation. Please consult your City Homes Sales Consultant. Blacklines revised August 31st, 2021.