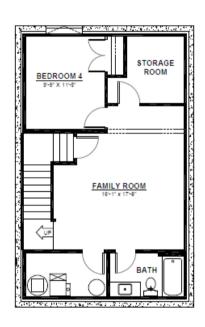

### **OPTIONAL BASEMENT**

Additional Bedroom/s Large Living Space Full Bathroom

## **BASEMENT**

547 SQ.FT (8 FT. FOUNDATION)