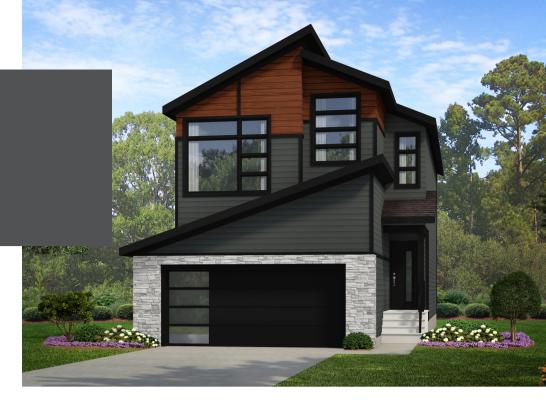

# **CASTOR M**

FRONT ATTACHED 22' SINGLE FAMILY HOME

1,854 SQ FT

3 Bedroom

2.5 Bathrooms

#### **FEATURES**

2 Storey
2nd Floor Laundry
Quartz Countertops Throughout
Walk Through pantry & Mudroom i
Massive Chefs Kitchen with Built in
Oven & Microwave
Second Floor Bonus Room
Oversized Master Bedroom with
Vaulted Ceilings
5 Piece Ensuite
Large Master Walk-in Closet

### **2ND FLOOR**

1,095 SQ.FT (8 FT. CEILINGS)

This plan is property of City Homes. All rights reserved, including the right of reproduction in whole or in part. Image shown is an artist rendering, dimensions shown are approximate and are subject to change. Square footage may vary based on elevation. Please consult your City Homes Sales Consultant. Blacklines revised August 31st, 2021.