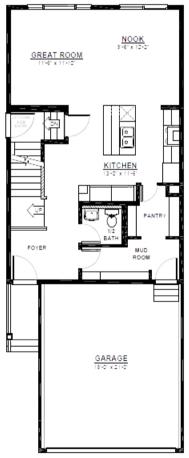

# **CASTOR M**

FRONT ATTACHED 22' SINGLE FAMILY HOME

1,854 SQ FT

3 Bedroom

2.5 Bathrooms



#### **FEATURES**

2 Storey
2nd Floor Laundry
Quartz Countertops Throughout
Walk Through pantry & Mudroom i
Massive Chefs Kitchen with Built in
Oven & Microwave
Second Floor Bonus Room
Oversized Master Bedroom with
Vaulted Ceilings
5 Piece Ensuite
Large Master Walk-in Closet







759 SQ.FT (9 FT. CEILINGS)

### **2ND FLOOR**

1,095 SQ.FT (8 FT. CEILINGS)



This plan is property of City Homes. All rights reserved, including the right of reproduction in whole or in part. Image shown is an artist rendering, dimensions shown are approximate and are subject to change. Square footage may vary based on elevation. Please consult your City Homes Sales Consultant. Blacklines revised August 31st, 2021.

# **CASTOR M**



## OPTIONAL 2ND FLOOR

1,093 SQ.FT (8 FT. CEILINGS)

### **OPTIONAL BASEMENT**

Additional Bedroom/s Large Living Space Full Bathroom



## **BASEMENT**

547 SQ.FT (8 FT. FOUNDATION)



#### **BASEMENT SUITE**

618 SQ.FT (9 FT. FOUNDATION) (NON ZLL ONLY)