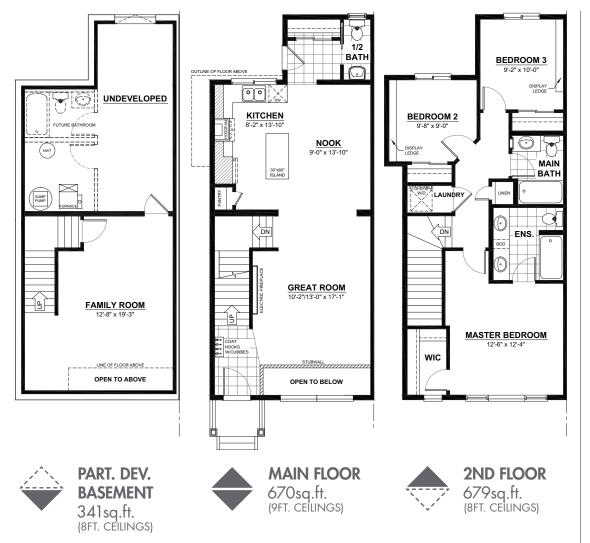

## THE KINGSTON 2 STOREY DUPLEX · 1,349<sup>\*</sup>sq.ft.

**FEATURES** 

- · 3 bedrooms
- $\cdot 2\frac{1}{2}$  bathrooms
- ·Second floor laundry
- ·Fireplace
- •Oversized open to
- below bonus room
- ·4-piece ensuite ·Walk-in closet

\* 1,349 ft<sup>2</sup> reflects the total square footage for the main and second floor areas.

\*1,690 ft<sup>2</sup> reflects the total square footage for the main floor, second floor, and partial developed basement areas. This plan is the property of City Homes. All rights reserved, including the right of reproduction in whole or in part. Dimensions shown are approximate and are subject to change. Please consult your City Homes Sales Consultant.