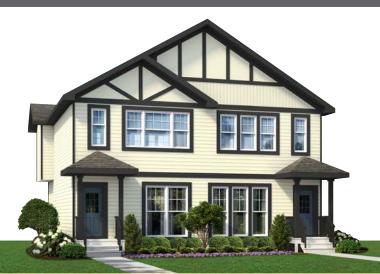

## THE KINGSTON 2 STOREY DUPLEX · 1,349<sup>\*</sup>sq.ft.

**FEATURES** 

- · 3 bedrooms
- $\cdot 2\frac{1}{2}$  bathrooms
- ·Second floor laundry
- ·Fireplace
- •Oversized open to
- below bonus room
- ·4-piece ensuite ·Walk-in closet