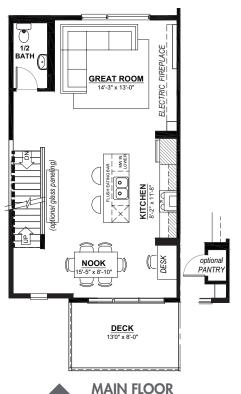

## 3 STOREY · 1,465sq.ft.

667sa.ft.

(9FT. CEILINGS)

2ND FLOOR 706sq.ft. (8FT. CEILINGS)

## **FEATURES**

- Spacious main floor balcony overlooking large, fully landscaped, front yard
- Contemporary exterior featuring Stonewood paneling, glass railing, and black clad triple pane windows
- Attached double car garage
- Open concept main floor
- Central kitchen separating the great room and nook
- Stainless steel package including chimney style hood fan, gas range, fridge with external water and ice, dishwasher, built-in microwave, front load white washer and dryer
- 3 bedrooms
- 2½ bathrooms
- Optional future den or 4th bedroom
- Master suite features walk-in closet and 3-piece ensuite with 5' shower
- Convenient second floor laundry
- Remote controlled electric fireplace with modern mantel in the great room
- NO CONDO FFESI