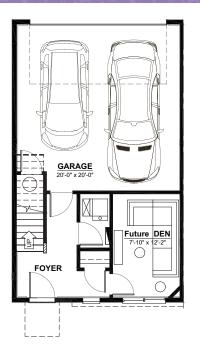

## 3 STOREY · 1,465sq.ft.

667sa.ft.

(9FT. CEILINGS)

2ND FLOOR 706sq.ft. (8FT. CEILINGS)

92sq.ft. Opt. Den +108sq.ft.

**GROUND FLOOR** 

This plan is the property of City Homes. All rights reserved, including the right of reproduction in whole or in part. Dimensions shown are approximate and are subject to change.