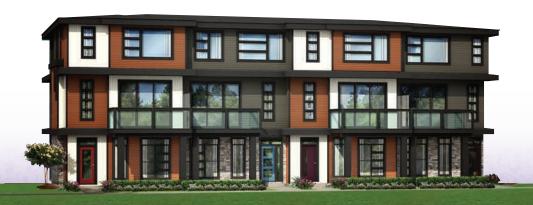

## **FEATURES**

- Spacious main floor balcony overlooking large, fully landscaped, front yard
- Contemporary exterior featuring Stonewood paneling, glass railing, and black clad triple pane windows
- Attached double car garage
- Open concept main floor
- Central kitchen separating the great room and nook
- Stainless steel package including chimney style hood fan, gas range, fridge with external water and ice, dishwasher, built-in microwave, front load white washer and dryer
- 3 bedrooms
- 2½ bathrooms
- Optional future den or 4th bedroom
- Master suite features walk-in closet and 3-piece ensuite with 5' shower
- Convenient second floor laundry
- Remote controlled electric fireplace with modern mantel in the great room
- NO CONDO FFESI