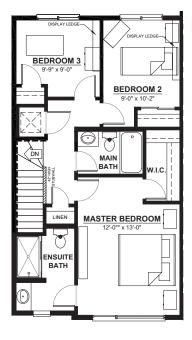

## 3 STOREY · 1,465sq.ft.

667sa.ft.

(9FT. CEILINGS)

2ND FLOOR 706sq.ft. (8FT. CEILINGS)

## **FEATURES**

- Spacious main floor balcony overlooking large, fully landscaped, front yard
- Contemporary exterior featuring Stonewood paneling, glass railing, and black clad triple pane windows
- Attached double car garage
- Open concept main floor
- Central kitchen separating the great room and nook
- Stainless steel package including chimney style hood fan, gas range, fridge with external water and ice, dishwasher, built-in microwave, front load white washer and dryer
- 3 bedrooms
- 2½ bathrooms
- Optional future den or 4th bedroom
- Master suite features walk-in closet and 3-piece ensuite with 5' shower
- Convenient second floor laundry
- Remote controlled electric fireplace with modern mantel in the great room
- NO CONDO FFESI