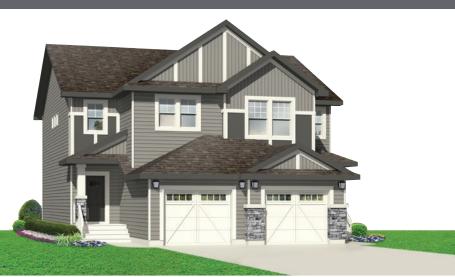

# THE CAMBRIDGE G2 2 STOREY · 1,547sq.ft.

**FEATURES** ·3 bedrooms

 $\cdot 2\frac{1}{2}$  bathrooms

- ·Second floor laundry
- ·Walkthrough pantry
- ·5-piece ensuite

·Walk-in closet

This plan is the property of City Homes. All rights reserved, including the right of reproduction in whole or in part. Dimensions shown are approximate and are subject to change. Please consult your City Homes Sales Consultant. ◆ Journeyman Certificate Homes ◆ Revised February 1, 2016