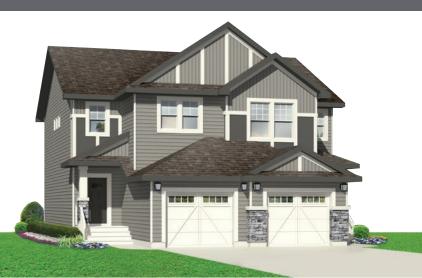

## THE CAMBRIDGE G1

# 2 STOREY · 1,533sq.ft.

### FEATURES

- ·3 bedrooms
  ·2½ bathrooms
  ·Second floor laundry
  ·Walkthrough pantry
  ·5-piece ensuite
- ·Walk-in closet