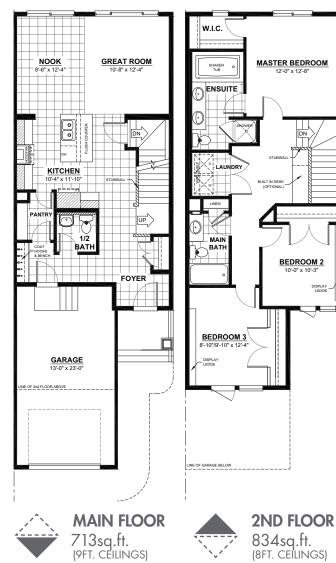

# THE CAMBRIDGE G2 2 STOREY · 1,547sq.ft.

**FEATURES** ·3 bedrooms

 $\cdot 2\frac{1}{2}$  bathrooms

- ·Second floor laundry
- ·Walkthrough pantry
- ·5-piece ensuite

·Walk-in closet

This plan is the property of City Homes. All rights reserved, including the right of reproduction in whole or in part. Dimensions shown are approximate and are subject to change. Please consult your City Homes Sales Consultant. ◆ Journeyman Certificate Homes ◆ Revised February 1, 2016