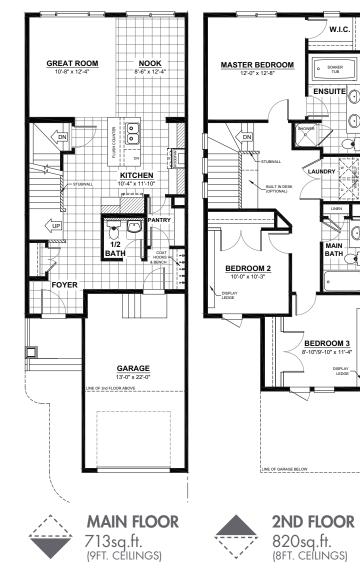

## THE CAMBRIDGE G1

# 2 STOREY · 1,533sq.ft.

### FEATURES

- ·3 bedrooms
  ·2½ bathrooms
  ·Second floor laundry
  ·Walkthrough pantry
  ·5-piece ensuite
- ·Walk-in closet