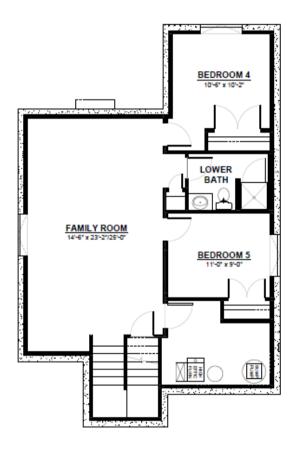

### **OPTIONAL BASEMENT**

2 Additional Bedrooms Large Living Space Full Bathroom

### **BASEMENT**

785 SQ.FT (8 FT. FOUNDATION)