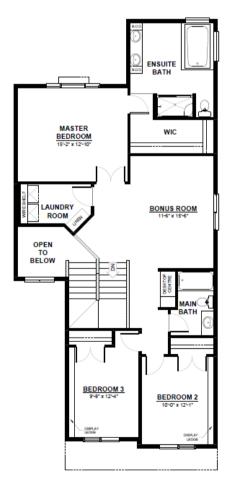

### **2ND FLOOR**

1,283 SQ.FT (8 FT. CEILINGS)

This plan is property of City Homes. All rights reserved, including the right of reproduction in whole or in part. Image shown is an artist rendering, dimensions shown are approximate and are subject to change. Square footage may vary based on elevation. Please consult your City Homes Sales Consultant. Blacklines revised August 31st, 2021.