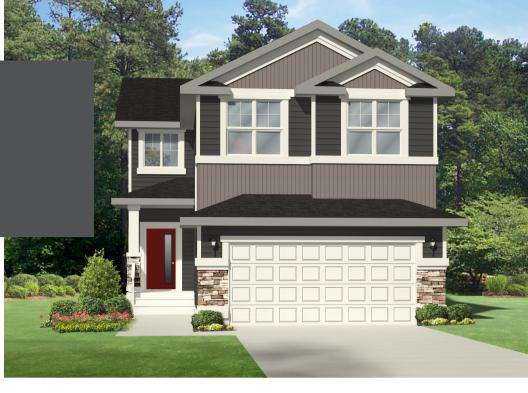

## WELLINGTON

FRONT ATTACHED 28' SINGLE FAMILY HOME

2,261 SQ FT

3 Bedroom

2.5 Bathrooms

# WELLINGTON