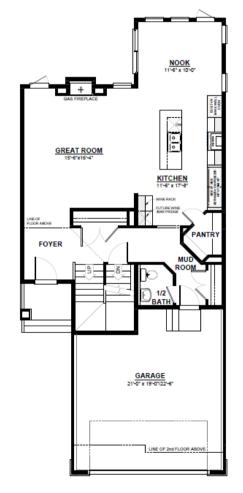

## WELLINGTON

FRONT ATTACHED 28' SINGLE FAMILY HOME

2,261 SQ FT

3 Bedroom

2.5 Bathrooms



### **FEATURES**

2 Storey
2nd Floor Laundry
Quartz Countertops Throughout
Large Walk-in Pantry
Massive Chefs Kitchen with Built in
Oven & Microwave
Extended Cabinetry for Additional
Kitchen Space
Gas Fireplace with Build out in
Great Room
Front Entrance Open to Below
2nd Floor Bonus Room
2nd Floor Desktop Centre
Oversized Master Bedroom

5 Piece Ensuite with Walk-in Closet







978 SQ.FT (9 FT. CEILINGS)

### **2ND FLOOR**

1,283 SQ.FT (8 FT. CEILINGS)



This plan is property of City Homes. All rights reserved, including the right of reproduction in whole or in part. Image shown is an artist rendering, dimensions shown are approximate and are subject to change. Square footage may vary based on elevation. Please consult your City Homes Sales Consultant. Blacklines revised August 31st, 2021.

# WELLINGTON

### **OPTIONAL BASEMENT**

2 Additional Bedrooms Large Living Space Full Bathroom



### **BASEMENT**

785 SQ.FT (8 FT. FOUNDATION)