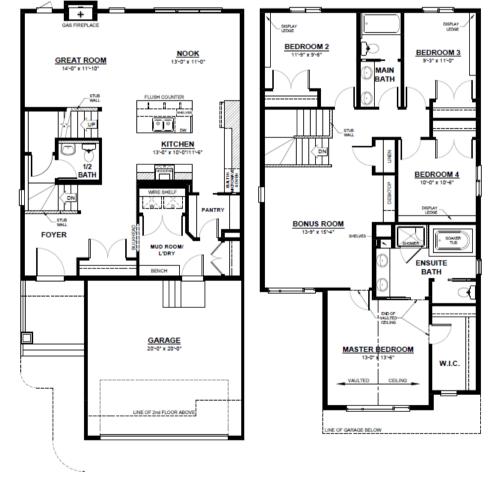

## **MAIN FLOOR**

978 SQ.FT (9 FT. CEILINGS)

## **2ND FLOOR**

1,283 SQ.FT (8 FT. CEILINGS)

This plan is property of City Homes. All rights reserved, including the right of reproduction in whole or in part. Image shown is an artist rendering, dimensions shown are approximate and are subject to change. Square footage may vary based on elevation. Please consult your City Homes Sales Consultant. Blacklines revised August 31st, 2021.