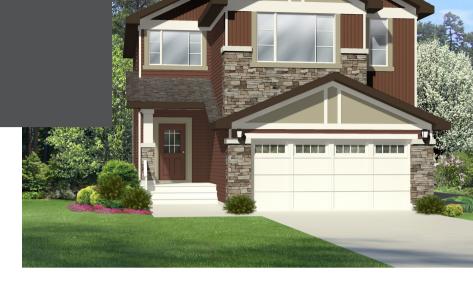

## **VIENNA**

FRONT ATTACHED 28' SINGLE FAMILY HOME

2,248 SQ FT 4 Bedroom 2.5 Bathrooms

## **FEATURES**

2 Storey
Main Floor Laundry
Quartz Countertops Throughout
Large Walk-Through Pantry &
Mudroom with Bench & Shelving
Massive Chefs Kitchen with Built in
Oven & Microwave
Modern Gas Fireplace with built
out in the Great Room
2nd Floor Bonus Room
2nd Floor Built in Desktop &
Drawers
Dual Sinks in Main Bathroom
Oversized Master Bedroom