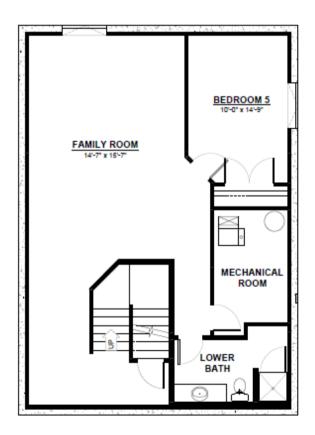

### **OPTIONAL BASEMENT**

Additional Bedroom Large Living Space Full Bathroom

#### BASEMENT

912 SQ.FT (8 FT. FOUNDATION)

This plan is property of City Homes. All rights reserved, including the right of reproduction in whole or in part. Image shown is an artist rendering, dimensions shown are approximate and are subject to change. Square footage may vary based on elevation. Please consult your City Homes Sales Consultant. Blacklines revised September 1st, 2021.