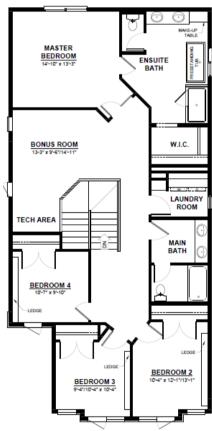

MAIN FLOOR 1,092 SQ.FT (9 FT. CEILINGS) **2ND FLOOR** 1,510 SQ.FT

(8 FT. CEILINGS)

This plan is property of City Homes. All rights reserved, including the right of reproduction in whole or in part. Image shown is an artist rendering, dimensions shown are approximate and are subject to change. Square footage may vary based on elevation. Please consult your City Homes Sales Consultant. Blacklines revised September 1st, 2021.