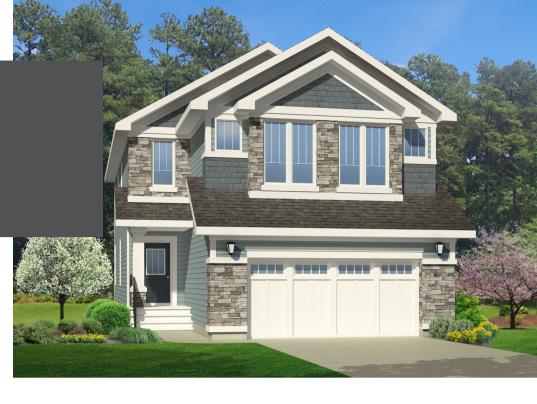

## MILAN C2

### FRONT ATTACHED 28' SINGLE FAMILY HOME

2,610 SQ FT 4 Bedroom 2.5 Bathrooms

### FEATURES

2 Storey 2nd Floor Laundry Quartz Countertops Throughout Large Walk-Through Pantry & Mudroom Massive Chefs Kitchen with Built in Oven & Microwave Extended Cabinetry into Nook Electric Fireplace with Build out in Great Room Centralized Staircase 2nd Floor Bonus Room with **Optional Tech Desk Area** Dual Sinks in Main Bathroom Oversized Master Bedroom 5 Piece Ensuite with Walk-in Closet