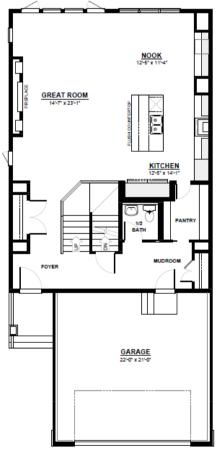

MAIN FLOOR 1,092 SQ.FT (9 FT. CEILINGS) **2ND FLOOR** 1,510 SQ.FT

(8 FT. CEILINGS)

This plan is property of City Homes. All rights reserved, including the right of reproduction in whole or in part. Image shown is an artist rendering, dimensions shown are approximate and are subject to change. Square footage may vary based on elevation. Please consult your City Homes Sales Consultant. Blacklines revised September 1st, 2021.