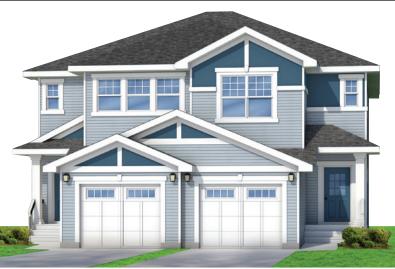

## THE FUSHUN A1

# 2 STOREY · 1,477sq.ft.

This plan is the property of City Homes. All rights reserved, including the right of reproduction in whole or in part. Dimensions shown are approximate and are subject to change. Please consult your City Homes Sales Consultant. ♦ Journeyman Certificate Homes ♦ Revised March 10, 2016

### **FEATURES**

- ·3 bedrooms
- $\cdot 2^{1/2}$  bathrooms
- ·Second floor laundry
- •Gourmet kitchen
- ·Walk-in closet