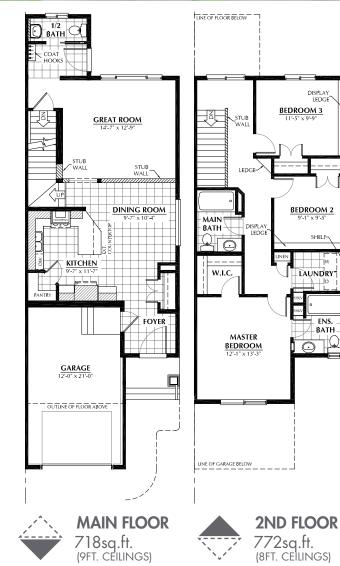

## THE FUSHUN A2

## 2 STOREY · 1,490sq.ft.

This plan is the property of City Homes. All rights reserved, including the right of reproduction in whole or in part. Dimensions shown are approximate and are subject to change. Please consult your City Homes Sales Consultant. ♦ Journeyman Certificate Homes ♦ Revised March 10, 2016

#### **FEATURES**

- ·3 bedrooms
- $\cdot 2\frac{1}{2}$  bathrooms
- ·Second floor laundry
- •Gourmet kitchen
- ·Walk-in closet