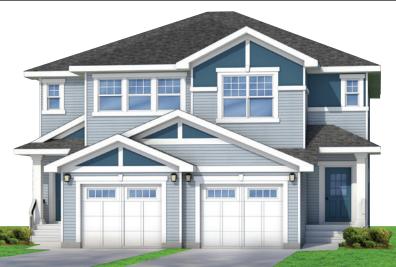

## THE FUSHUN A2

## 2 STOREY · 1,490sq.ft.

This plan is the property of City Homes. All rights reserved, including the right of reproduction in whole or in part. Dimensions shown are approximate and are subject to change. Please consult your City Homes Sales Consultant. ♦ Journeyman Certificate Homes ♦ Revised March 10, 2016

#### **FEATURES**

- ·3 bedrooms
- $\cdot 2\frac{1}{2}$  bathrooms
- ·Second floor laundry
- •Gourmet kitchen
- ·Walk-in closet