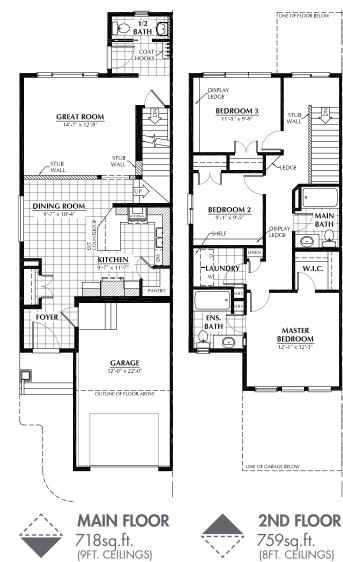

## THE FUSHUN A1

# 2 STOREY · 1,477sq.ft.

This plan is the property of City Homes. All rights reserved, including the right of reproduction in whole or in part. Dimensions shown are approximate and are subject to change. Please consult your City Homes Sales Consultant. ♦ Journeyman Certificate Homes ♦ Revised March 10, 2016

### **FEATURES**

- ·3 bedrooms
- $\cdot 2^{1/2}$  bathrooms
- ·Second floor laundry
- •Gourmet kitchen
- ·Walk-in closet